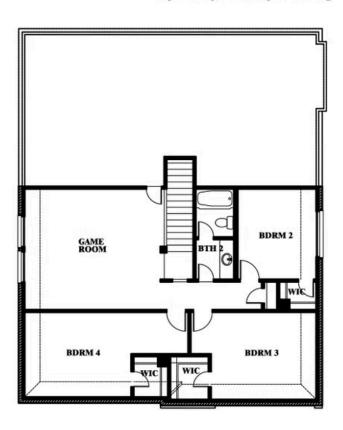

Gardenia

Opt. Bath 4 at Bed 4

Francine lvey CELL: (682) 410-4702 SALES OFFICE: (972) 872-8363

STAR RANCH ELEMENTS

1012 BRENHAM DRIVE, GODLEY, TX 76044

This brochure is for general informational purposes and is to be used as a guide only. Changes may be made during the development process and floorplans, dimensions, fixtures, fittings, finishes and specifications are subject to change without notice. Window placement, balcony configuration, wardrobe sizes and living areas may vary slightly within each plan type. EQUAL HOUSING OPPORTUNITY