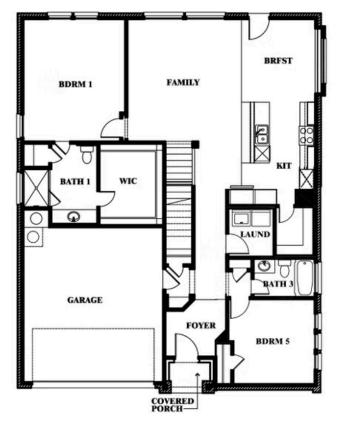

## **COMMUNITY SALES MANAGER** Francine lvey

CELL: (682) 410-4702 SALES OFFICE: (972) 872-8363

**STAR RANCH ELEMENTS** 1012 BRENHAM DRIVE, GODLEY, TX 76044

BRFST FAMILY BDRM 1 T WIC BATH 1 Q 0 LAUND  $\bigcirc$ PWD GARAGE FOYER DINING OPT BDRM 5/STUDY COVERED PORCH

WIC

FAMILY

FOYER

COVERED

LAUND

WDI

DINING OPT BDRM 5/STUDY

COMMUNITY SALES MANAGER

## BLOOMFIELD HOMES

Gardenia

Gardenia

Francine Ivey CELL: (682) 410-4702 SALES OFFICE: (972) 872-8363

STAR RANCH ELEMENTS 1012 BRENHAM DRIVE, GODLEY, TX 76044

Opt. Bed 5 & Bath 3 at Dining

This brochure is for general informational purposes and is to be used as a guide only. Changes may be made during the development process and floorplans, dimensions, fixtures, fittings, finishes and specifications are subject to change without notice. Window placement, balcony configuration, wardrobe sizes and living areas may vary slightly within each plan type. EQUAL HOUSING OPPORTUNITY