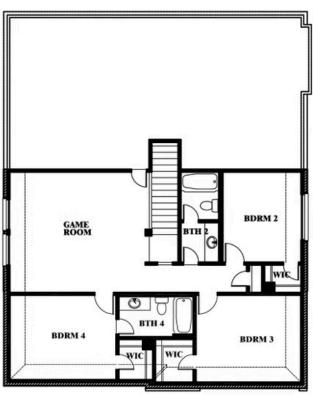

Gardenia

Opt. Bath 4 at Bed 4

Francine lvey CELL: (682) 410-4702 SALES OFFICE: (972) 872-8363

STAR RANCH ELEMENTS

1012 BRENHAM DRIVE, GODLEY, TX 76044

This brochure is for general informational purposes and is to be used as a guide only. Changes may be made during the development process and floorplans, dimensions, fixtures, fittings, finishes and specifications are subject to change without notice. Window placement, balcony configuration, wardrobe sizes and living areas may vary slightly within each plan type. EQUAL HOUSING OPPORTUNITY