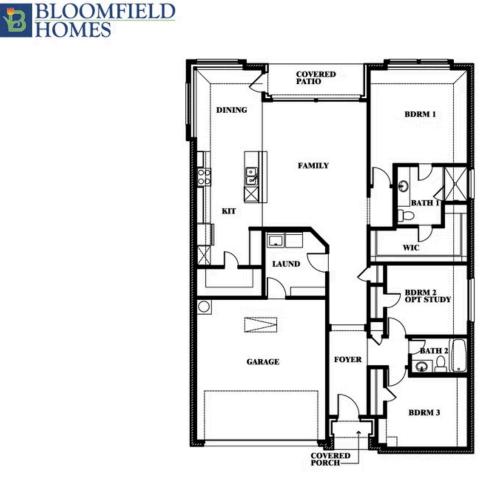

# Camellia

**ELEMENTS SERIES** 

**STAR RANCH ELEMENTS** 

1012 BRENHAM DRIVE, GODLEY, TX 76044

**HOMES FROM** 

\$304,990

**1,672** SOUARE FEET

**3** BEDROOMS

2.0
BATHROOMS

**2** CAR GARAGE

## **STAR RANCH ELEMENTS**

1012 BRENHAM DRIVE, GODLEY, TX 76044

**Camellia** 

This brochure is for general informational purposes and is to be used as a guide only. Changes may be made during the development process and floorplans, dimensions, fixtures, fittings, finishes and specifications are subject to change without notice. Window placement, balcony configuration, wardrobe sizes and living areas may vary slightly within each plan type. EQUAL HOUSING OPPORTUNITY