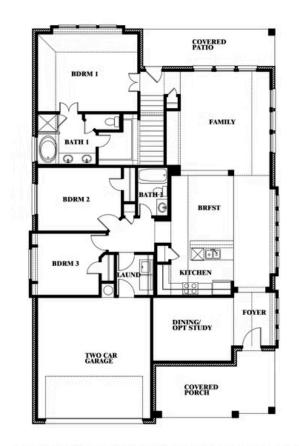

# **Dogwood III**

CLASSIC SERIES

**STAR RANCH CLASSIC 60** 

1012 BRENHAM DRIVE, GODLEY, TX 76044

**HOMES FROM** 

\$390,990

2,333 SOUARE FEET

# BEDROOMS 3.0 BATHROOMS

**2** CAR GARAGE