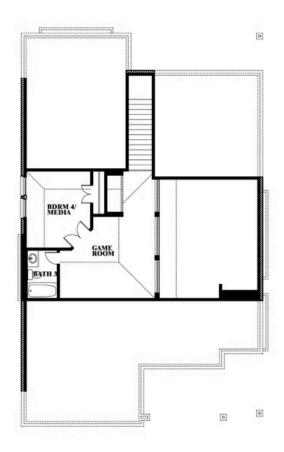

# **Dogwood III**

CLASSIC SERIES

**STAR RANCH CLASSIC 60** 

1012 BRENHAM DRIVE, GODLEY, TX 76044

**HOMES FROM** 

\$390,990

2,333 SOUARE FEET

# BEDROOMS 3.0 BATHROOMS

**2** CAR GARAGE