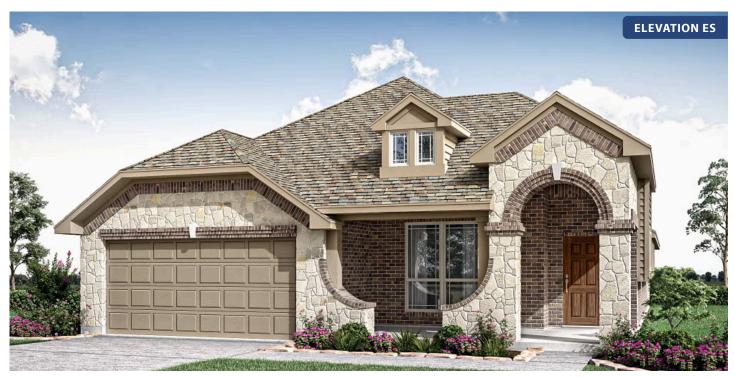

## **Dogwood**

CLASSIC SERIES

STAR RANCH CLASSIC 60

1012 BRENHAM DRIVE, GODLEY, TX 76044

**HOMES FROM** 

\$351,990

1,840

2.0

2

SOUARE FEET BATHROOMS BEDROOMS CAR GARAGE

## Dogwood STAR RANCH CLASSIC 60 1012 BRENHAM DRIVE, GODLEY, TX 76044

Dogwood

This brochure is for general informational purposes and is to be used as a guide only. Changes may be made during the development process and floorplans, dimensions, fixtures, fittings, finishes and specifications are subject to change without notice. Window placement, balcony configuration, wardrobe sizes and living areas may vary slightly within each plan type. EQUAL HOUSING OPPORTUNITY