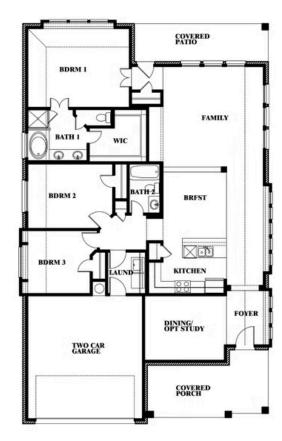

## **Dogwood**

CLASSIC SERIES

STAR RANCH CLASSIC 60

1012 BRENHAM DRIVE, GODLEY, TX 76044

**HOMES FROM** 

\$351,990

1,840

2.0

2

SOUARE FEET BATHROOMS BEDROOMS CAR GARAGE

## Dogwood STAR RANCH CLASSIC 60 1012 BRENHAM DRIVE, GODLEY, TX 76044

Dogwood

This brochure is for general informational purposes and is to be used as a guide only. Changes may be made during the development process and floorplans, dimensions, fixtures, fittings, finishes and specifications are subject to change without notice. Window placement, balcony configuration, wardrobe sizes and living areas may vary slightly within each plan type. EQUAL HOUSING OPPORTUNITY