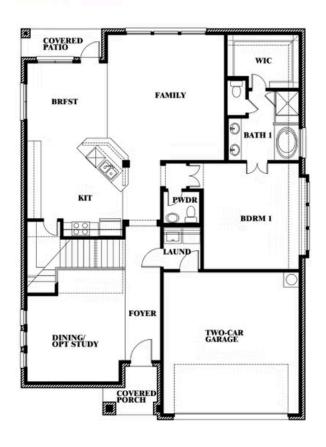

## **Dewberry**

CLASSIC SERIES

**STAR RANCH CLASSIC 60** 

1012 BRENHAM DRIVE, GODLEY, TX 76044

**HOMES FROM** 

\$409,990

2,820 SOUARE FEET

4 BEDROOMS 2.5
BATHROOMS

**2** CAR GARAGE

**Dewberry** 

### **STAR RANCH CLASSIC 60**

1012 BRENHAM DRIVE, GODLEY, TX 76044