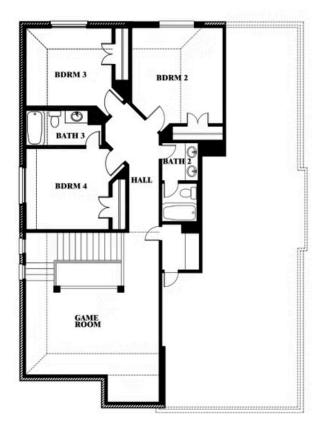

### **STAR RANCH CLASSIC 60**

1012 BRENHAM DRIVE, GODLEY, TX 76044

Dewberry Opt. Bath 3

This brochure is for general informational purposes and is to be used as a guide only. Changes may be made during the development process and floorplans, dimensions, fixtures, fittings, finishes and specifications are subject to change without notice. Window placement, balcony configuration, wardrobe sizes and living areas may vary slightly within each plan type. EQUAL HOUSING OPPORTUNITY

### **STAR RANCH CLASSIC 60**

1012 BRENHAM DRIVE, GODLEY, TX 76044