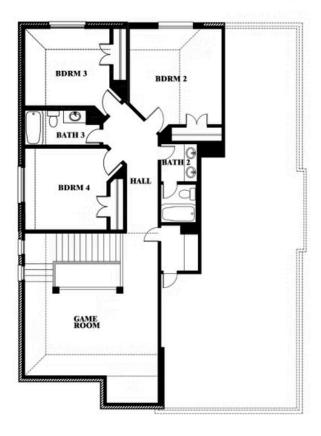

### **STAR RANCH CLASSIC 60**

1012 BRENHAM DRIVE, GODLEY, TX 76044

### Dewberry

This brochure is for general informational purposes and is to be used as a guide only. Changes may be made during the development process and floorplans, dimensions, fixtures, fittings, finishes and specifications are subject to change without notice. Window placement, balcony configuration, wardrobe sizes and living areas may vary slightly within each plan type. EQUAL HOUSING OPPORTUNITY