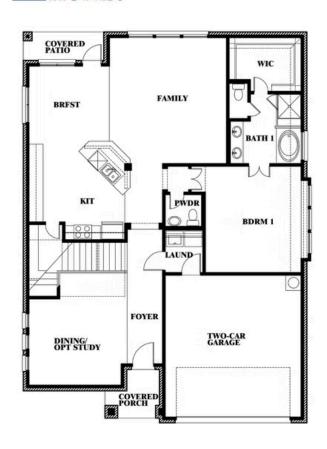

### **COMMUNITY SALES MANAGER**

Francine Ivey

CELL: (682) 410-4702 SALES OFFICE: (972) 872-8363

## **Dewberry**

CLASSIC SERIES

**STAR RANCH CLASSIC 60** 

1012 BRENHAM DRIVE, GODLEY, TX 76044

**HOMES FROM** 

\$409,990

2,820 SOUARE FEET

4 BEDROOMS 2.5
BATHROOMS

**2** CAR GARAGE













**Dewberry** 



### **COMMUNITY SALES MANAGER**

Francine Ivey

CELL: (682) 410-4702 SALES OFFICE: (972) 872-8363

### **STAR RANCH CLASSIC 60**

1012 BRENHAM DRIVE, GODLEY, TX 76044



### Dewberry





This brochure is for general informational purposes and is to be used as a guide only. Changes may be made during the development process and floorplans, dimensions, fixtures, fittings, finishes and specifications are subject to change without notice. Window placement, balcony configuration, wardrobe sizes and living areas may vary slightly within each plan type. EQUAL HOUSING OPPORTUNITY







### **COMMUNITY SALES MANAGER**

Francine Ivey

CELL: (682) 410-4702 SALES OFFICE: (972) 872-8363

### Dewberry

### **STAR RANCH CLASSIC 60**

1012 BRENHAM DRIVE, GODLEY, TX 76044



Dewberry Opt. Bath 3





This brochure is for general informational purposes and is to be used as a guide only. Changes may be made during the development process and floorplans, dimensions, fixtures, fittings, f