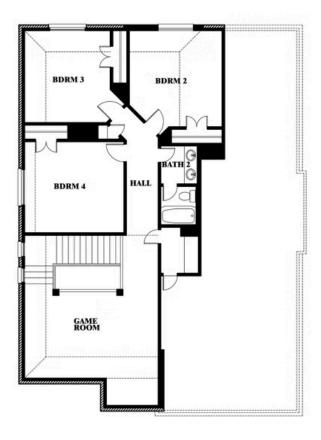

### **STAR RANCH CLASSIC 60**

1012 BRENHAM DRIVE, GODLEY, TX 76044

Dewberry Opt. Bath 3

This brochure is for general informational purposes and is to be used as a guide only. Changes may be made during the development process and floorplans, dimensions, fixtures, fittings, finishes and specifications are subject to change without notice. Window placement, balcony configuration, wardrobe sizes and living areas may vary slightly within each plan type. EQUAL HOUSING OPPORTUNITY