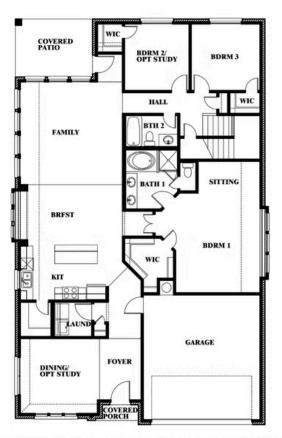

# **Cypress II**

**CLASSIC SERIES** 

**STAR RANCH CLASSIC 60** 

1012 BRENHAM DRIVE, GODLEY, TX 76044

**HOMES FROM** 

\$393,990

2,454 SOUARE FEET

# BEDROOMS 3.0 BATHROOMS

**2** CAR GARAGE