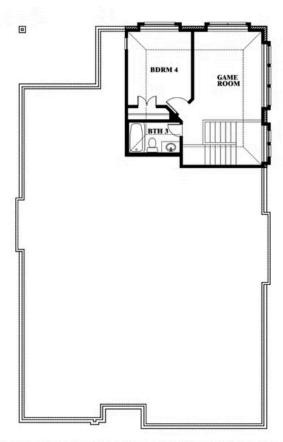

# **Cypress II**

**CLASSIC SERIES** 

**STAR RANCH CLASSIC 60** 

1012 BRENHAM DRIVE, GODLEY, TX 76044

**HOMES FROM** 

\$393,990

2,454 SOUARE FEET

# BEDROOMS 3.0 BATHROOMS

**2** CAR GARAGE