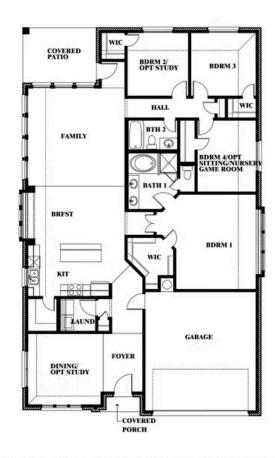

## **Cypress**

**CLASSIC SERIES** 

**STAR RANCH CLASSIC 60** 

1012 BRENHAM DRIVE, GODLEY, TX 76044

**HOMES FROM** 

\$360,990

2,038 SOUARE FEET

BEDROOMS

2.0
BATHROOMS

2

CAR GARAGE

**Cypress** 

## **STAR RANCH CLASSIC 60**

1012 BRENHAM DRIVE, GODLEY, TX 76044

Cypress

This brochure is for general informational purposes and is to be used as a guide only. Changes may be made during the development process and floorplans, dimensions, fixtures, fittings, finishes and specifications are subject to change without notice. Window placement, balcony configuration, wardrobe sizes and living areas may vary slightly within each plan type. EQUAL HOUSING OPPORTUNITY