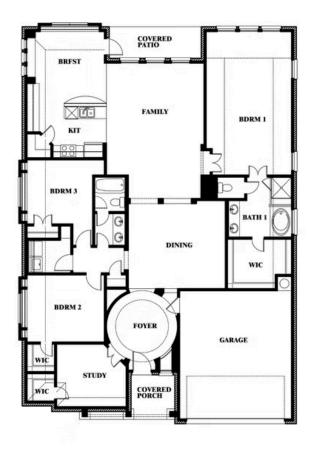

# Carolina

**CLASSIC SERIES** 

**STAR RANCH CLASSIC 60** 

1012 BRENHAM DRIVE, GODLEY, TX 76044

**HOMES FROM** 

\$381,990

**2,313** SOUARE FEET

**5** BEDROOMS

2.0
BATHROOMS

2

CAR GARAGE

## Carolina

### **STAR RANCH CLASSIC 60**

1012 BRENHAM DRIVE, GODLEY, TX 76044