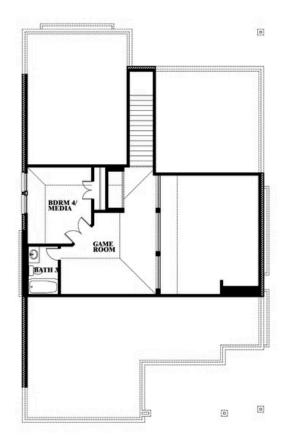

# **Dogwood III**

CLASSIC SERIES

STAR RANCH CLASSIC 50

1012 BRENHAM DRIVE, GODLEY, TX 76044

**HOMES FROM** 

\$373,990

2,333

3.0

2

SOUARE FEET BATHROOMS BEDROOMS CAR GARAGE

## Dogwood III

This brochure is for general informational purposes and is to be used as a guide only. Changes may be made during the development process and floorplans, dimensions, fixtures, fittings, finishes and specifications are subject to change without notice. Window placement, balcony configuration, wardrobe sizes and living areas may vary slightly within each plan type. EQUAL HOUSING OPPORTUNITY