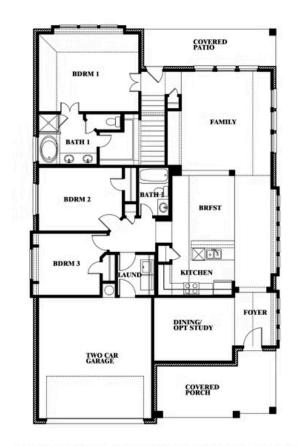

# **Dogwood III**

CLASSIC SERIES

STAR RANCH CLASSIC 50

1012 BRENHAM DRIVE, GODLEY, TX 76044

**HOMES FROM** 

\$373,990

2,333

3.0

2

SOUARE FEET BATHROOMS BEDROOMS CAR GARAGE

## Dogwood III

This brochure is for general informational purposes and is to be used as a guide only. Changes may be made during the development process and floorplans, dimensions, fixtures, fittings, finishes and specifications are subject to change without notice. Window placement, balcony configuration, wardrobe sizes and living areas may vary slightly within each plan type. EQUAL HOUSING OPPORTUNITY