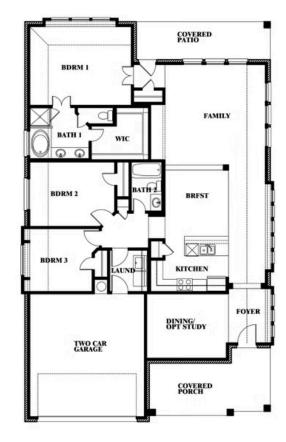

# **Dogwood**

CLASSIC SERIES

**STAR RANCH CLASSIC 50** 

1012 BRENHAM DRIVE, GODLEY, TX 76044

**HOMES FROM** 

\$334,990

**1,840** SOUARE FEET

BEDROOMS

2.0
BATHROOMS

**2** CAR GARAGE