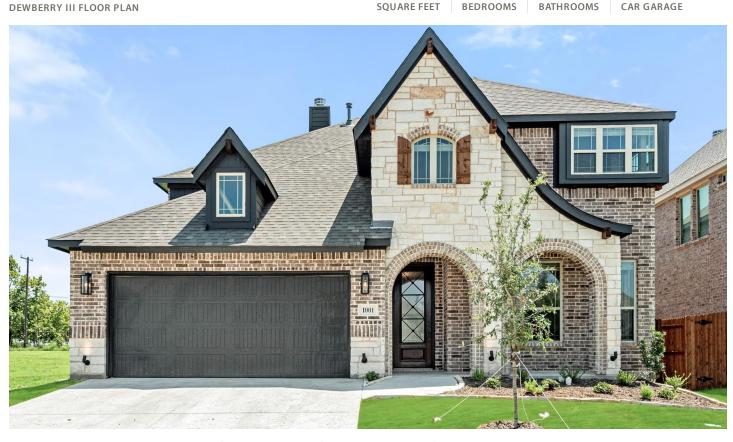

## 1001 Kingston Drive

GODLEY, TX 76044 STAR RANCH CLASSIC 50 PRICED AT \$494,584 \$465,000

**3269** 

**5**BEDROOMS

3.5
BATHROOMS

**2** CAR GARAGE

The Dewberry III is a contemporary floor plan that offers 5 bedrooms, 3 full baths, a Powder bath, Game Room, and an Extended Covered Back Patio. This home sits on an oversized, corner lot and has a gorgeous Stone & Brick exterior gracing its façade! The inviting foyer hosts an Office with French doors and exposed iron stairs just beyond. The Kitchen & Breakfast area is open to the Family Room which has an eye-catching Stone-to-ceiling fireplace with a gas starter. Enjoy an upgraded Deluxe Kitchen with an incredible walk-in pantry, built-in SS appliances with storage drawers under the cooktop, a lovely wood vent hood, and granite surfaces. The Primary Suite has a garden tub, a separate shower, dual sinks, and a spacious walk-in closet. Game Room & 4 bedrooms upstairs with 2 sharing a Jack & Jill bath. Other notable features include window seats, energy-efficient features, and a Tankless Water Heater. Star Ranch offers amenities including Trails, Playground & Pond to enjoy. Call Bloomfield's Star Ranch model today for more details!