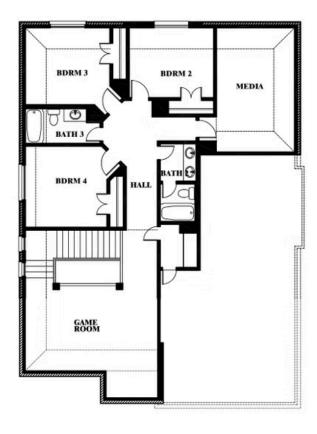

# **Dewberry II**

CLASSIC SERIES

**STAR RANCH CLASSIC 50** 

1012 BRENHAM DRIVE, GODLEY, TX 76044

**HOMES FROM** 

\$403,990

**3,026** SOUARE FEET

BEDROOMS

2.5
BATHROOMS

**2** CAR GARAGE

### **STAR RANCH CLASSIC 50**

1012 BRENHAM DRIVE, GODLEY, TX 76044

### **STAR RANCH CLASSIC 50**

1012 BRENHAM DRIVE, GODLEY, TX 76044

Dewberry II
Opt. Bath 3

This brochure is for general informational purposes and is to be used as a guide only. Changes may be made during the development process and floorplans, dimensions, fixtures, fittings, finishes and specifications are subject to change without notice. Window placement, balcony configuration, wardrobe sizes and living areas may vary slightly within each plan type. EQUAL HOUSING OPPORTUNITY