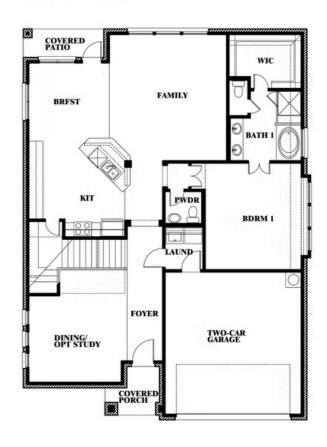

# **Dewberry II**

CLASSIC SERIES

**STAR RANCH CLASSIC 50** 

1012 BRENHAM DRIVE, GODLEY, TX 76044

**HOMES FROM** 

\$403,990

**3,026** SOUARE FEET

BEDROOMS

2.5
BATHROOMS

**2** CAR GARAGE

## Dewberry II

This brochure is for general informational purposes and is to be used as a guide only. Changes may be made during the development process and floorplans, dimensions, fixtures, fittings, finishes and specifications are subject to change without notice. Window placement, balcony configuration, wardrobe sizes and living areas may vary slightly within each plan type. EQUAL HOUSING OPPORTUNITY