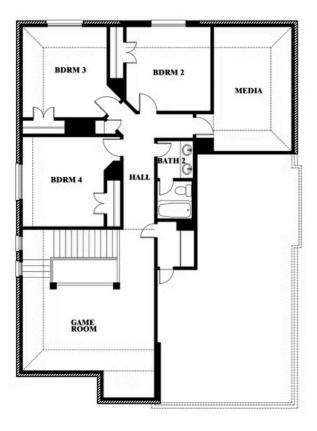

# **Dewberry II**

CLASSIC SERIES

**STAR RANCH CLASSIC 50** 

1012 BRENHAM DRIVE, GODLEY, TX 76044

**HOMES FROM** 

\$403,990

**3,026** SOUARE FEET

BEDROOMS

2.5
BATHROOMS

**2** CAR GARAGE

## Dewberry II

This brochure is for general informational purposes and is to be used as a guide only. Changes may be made during the development process and floorplans, dimensions, fixtures, fittings, finishes and specifications are subject to change without notice. Window placement, balcony configuration, wardrobe sizes and living areas may vary slightly within each plan type. EQUAL HOUSING OPPORTUNITY