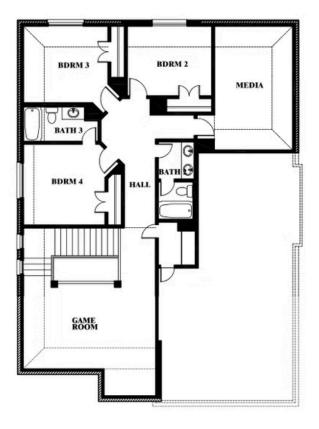

### **STAR RANCH CLASSIC 50**

1012 BRENHAM DRIVE, GODLEY, TX 76044

Dewberry II
Opt. Bath 3

This brochure is for general informational purposes and is to be used as a guide only. Changes may be made during the development process and floorplans, dimensions, fixtures, fittings, finishes and specifications are subject to change without notice. Window placement, balcony configuration, wardrobe sizes and living areas may vary slightly within each plan type. EQUAL HOUSING OPPORTUNITY

### **STAR RANCH CLASSIC 50**

1012 BRENHAM DRIVE, GODLEY, TX 76044

Dewberry II Opt. Bath 3 Ensuite

This brochure is for general informational purposes and is to be used as a guide only. Changes may be made during the development process and floor plans, dimensions, fixtures, fittings, finishes and specifications are subject to change without notice. Window placement, balcony configuration, wardrobe sizes and living areas may vary slightly within each plan type. EQUAL HOUSING OPPORTUNITY.