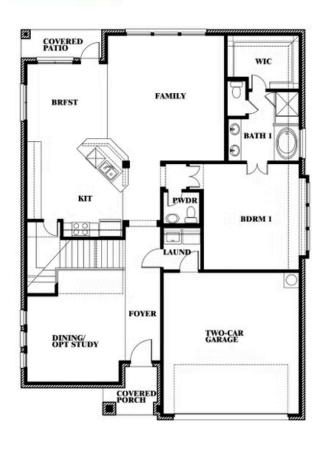

# **Dewberry II**

CLASSIC SERIES

**STAR RANCH CLASSIC 50** 

1012 BRENHAM DRIVE, GODLEY, TX 76044

**HOMES FROM** 

\$403,990

**3,026** SOUARE FEET

BEDROOMS

2.5
BATHROOMS

**2** CAR GARAGE

### **STAR RANCH CLASSIC 50**

1012 BRENHAM DRIVE, GODLEY, TX 76044