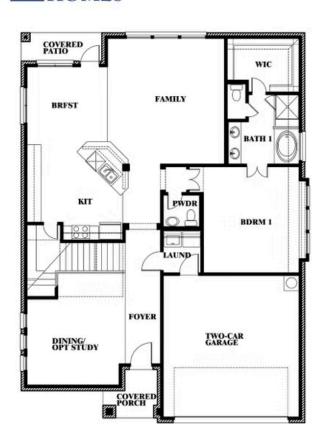

# **Dewberry II**

CLASSIC SERIES

**STAR RANCH CLASSIC 50** 

1012 BRENHAM DRIVE, GODLEY, TX 76044

**HOMES FROM** 

\$403,990

**3,026** SOUARE FEET

BEDROOMS

2.5
BATHROOMS

**2** CAR GARAGE

## Dewberry II

This brochure is for general informational purposes and is to be used as a guide only. Changes may be made during the development process and floorplans, dimensions, fixtures, fittings, finishes and specifications are subject to change without notice. Window placement, balcony configuration, wardrobe sizes and living areas may vary slightly within each plan type. EQUAL HOUSING OPPORTUNITY