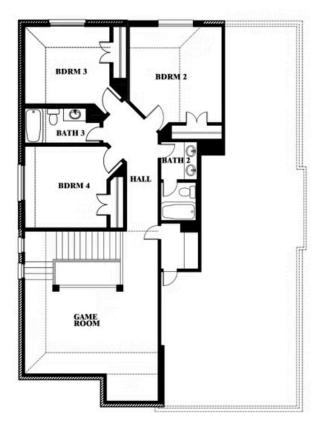

# **Dewberry**

CLASSIC SERIES

**STAR RANCH CLASSIC 50** 

1012 BRENHAM DRIVE, GODLEY, TX 76044

**HOMES FROM** 

\$392,990

**2,820** SOUARE FEET

# BEDROOMS 2.5
BATHROOMS

2

CAR GARAGE

Francine Ivey

CELL: (682) 410-4702 SALES OFFICE: (972) 872-8363

#### **STAR RANCH CLASSIC 50**

1012 BRENHAM DRIVE, GODLEY, TX 76044