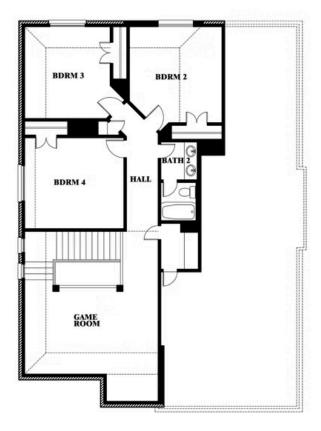

#### **STAR RANCH CLASSIC 50**

1012 BRENHAM DRIVE, GODLEY, TX 76044

#### **STAR RANCH CLASSIC 50**

1012 BRENHAM DRIVE, GODLEY, TX 76044

Dewberry Opt. Bath 3

This brochure is for general informational purposes and is to be used as a guide only. Changes may be made during the development process and floorplans, dimensions, fixtures, fittings, finishes and specifications are subject to change without notice. Window placement, balcony configuration, wardrobe sizes and living areas may vary slightly within each plan type. EQUAL HOUSING OPPORTUNITY