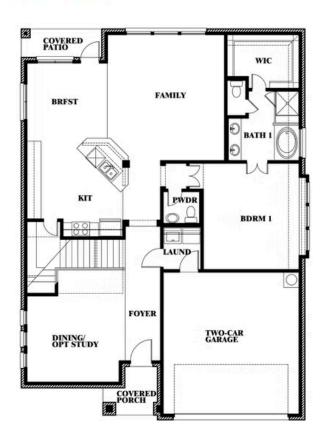

# **Dewberry**

CLASSIC SERIES

**STAR RANCH CLASSIC 50** 

1012 BRENHAM DRIVE, GODLEY, TX 76044

**HOMES FROM** 

\$392,990

**2,820** SOUARE FEET

# BEDROOMS 2.5
BATHROOMS

2

CAR GARAGE

Francine Ivey

CELL: (682) 410-4702 SALES OFFICE: (972) 872-8363

#### **STAR RANCH CLASSIC 50**

1012 BRENHAM DRIVE, GODLEY, TX 76044