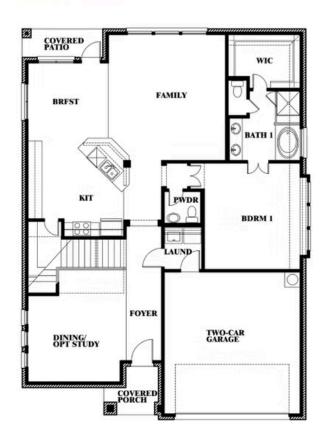

# **Dewberry**

CLASSIC SERIES

**STAR RANCH CLASSIC 50** 

1012 BRENHAM DRIVE, GODLEY, TX 76044

**HOMES FROM** 

\$392,990

**2,820** SOUARE FEET

# BEDROOMS 2.5
BATHROOMS

2

CAR GARAGE

Francine Ivey

CELL: (682) 410-4702 SALES OFFICE: (972) 872-8363

#### **STAR RANCH CLASSIC 50**

1012 BRENHAM DRIVE, GODLEY, TX 76044