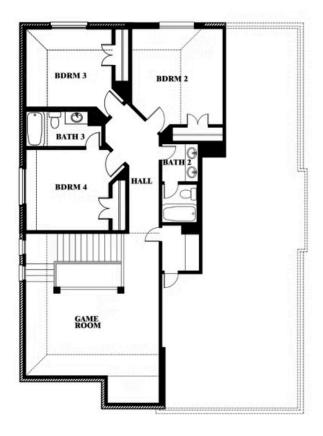

#### **STAR RANCH CLASSIC 50**

1012 BRENHAM DRIVE, GODLEY, TX 76044

Dewberry Opt. Bath 3

This brochure is for general informational purposes and is to be used as a guide only. Changes may be made during the development process and floorplans, dimensions, fixtures, fittings, finishes and specifications are subject to change without notice. Window placement, balcony configuration, wardrobe sizes and living areas may vary slightly within each plan type. EQUAL HOUSING OPPORTUNITY

#### **STAR RANCH CLASSIC 50**

1012 BRENHAM DRIVE, GODLEY, TX 76044

Dewberry Opt. Bath 3 Ensuite

This brochure is for general informational purposes and is to be used as a guide only. Changes may be made during the development process and floorplans, dimensions, fixtures, fittings, finishes and specifications are subject to change without notice. Window placement, balcony configuration, wardrobe sizes and living areas may vary slightly within each plan type. EQUAL HOUSING OPPORTUNITY