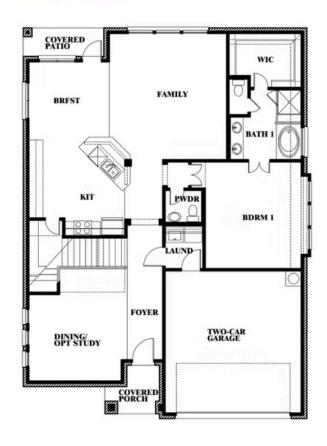

#### **STAR RANCH CLASSIC 50**

1012 BRENHAM DRIVE, GODLEY, TX 76044

#### **STAR RANCH CLASSIC 50**

1012 BRENHAM DRIVE, GODLEY, TX 76044

Dewberry Opt. Bath 3 Ensuite

This brochure is for general informational purposes and is to be used as a guide only. Changes may be made during the development process and floorplans, dimensions, fixtures, fittings, finishes and specifications are subject to change without notice. Window placement, balcony configuration, wardrobe sizes and living areas may vary slightly within each plan type. EQUAL HOUSING OPPORTUNITY