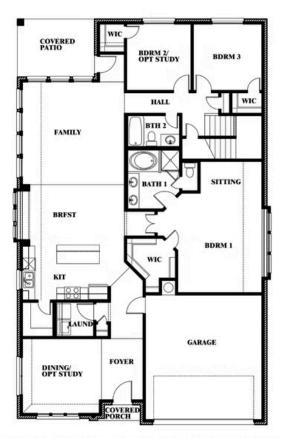

# **Cypress II**

**CLASSIC SERIES** 

**STAR RANCH CLASSIC 50** 

1012 BRENHAM DRIVE, GODLEY, TX 76044

**HOMES FROM** 

\$376,990

2,454 SOUARE FEET

4 BEDROOMS 3.0 BATHROOMS