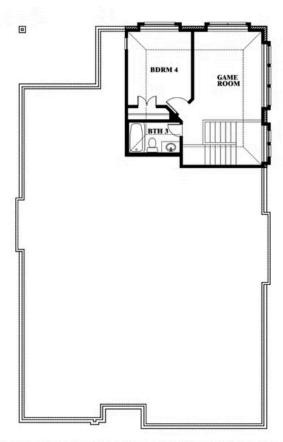

# **Cypress II**

**CLASSIC SERIES** 

**STAR RANCH CLASSIC 50** 

1012 BRENHAM DRIVE, GODLEY, TX 76044

**HOMES FROM** 

\$376,990

2,454 SOUARE FEET

4 BEDROOMS 3.0 BATHROOMS