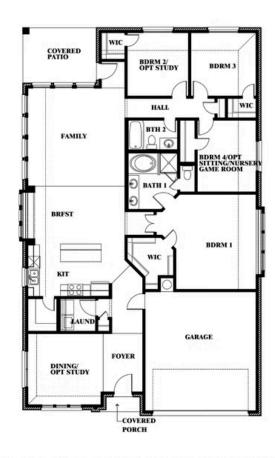

## **Cypress**

**CLASSIC SERIES** 

**STAR RANCH CLASSIC 50** 

1012 BRENHAM DRIVE, GODLEY, TX 76044

**HOMES FROM** 

\$343,990

2,038 SOUARE FEET

BEDROOMS

2.0
BATHROOMS

2

CAR GARAGE

**Cypress** 

## **STAR RANCH CLASSIC 50**

1012 BRENHAM DRIVE, GODLEY, TX 76044

Cypress

This brochure is for general informational purposes and is to be used as a guide only. Changes may be made during the development process and floorplans, dimensions, fixtures, fittings, finishes and specifications are subject to change without notice. Window placement, balcony configuration, wardrobe sizes and living areas may vary slightly within each plan type. EQUAL HOUSING OPPORTUNITY