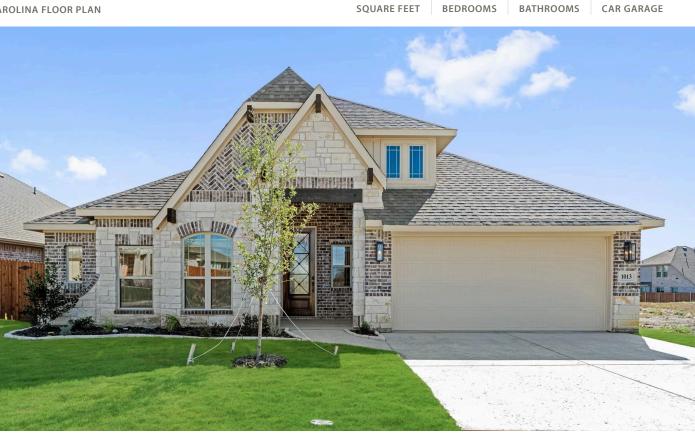

## **1013 Hickory Chase** Drive

## **GODLEY, TX 76044**

## **STAR RANCH CLASSIC 50**

CAROLINA FLOOR PLAN

## PRICED AT \$435,556 **\$392,000**

3

2320

Bloomfield's Carolina offers 3 bedrooms, 2 baths, and a Study. Enter through the welcoming Rotunda Entry, where Formal Dining and a spacious Family Room await. The Deluxe Kitchen features painted white cabinets with pots and pan drawers, a wood vent hood, and built-in SS appliances. The Primary Suite offers comfort with a walk-in closet, an ensuite bath, and a peaceful sanctuary in a sitting area. The exterior boasts a brick and stone façade complemented by an 8' front door, enhancing its curb appeal. Inside Wood-look Tile flooring adds elegance, along with quartz countertops and a Stone-to-Ceiling Fireplace. Enhance your outdoor living experience with a covered front porch and an extended covered patio that overlooks an expansive backyard. Enjoy storage solutions throughout the home, including a buffet in the breakfast room and a window seat. Located adjacent to the greenbelt on the interior lot and with blinds for privacy, this home offers the perfect setting. Visit Bloomfield Homes at Star Ranch!