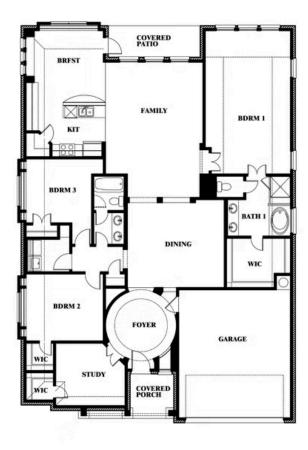

# Carolina

**CLASSIC SERIES** 

**STAR RANCH CLASSIC 50** 

1012 BRENHAM DRIVE, GODLEY, TX 76044

**HOMES FROM** 

\$364,990

**2,313** SOUARE FEET

BEDROOMS

#### **STAR RANCH CLASSIC 50**

1012 BRENHAM DRIVE, GODLEY, TX 76044