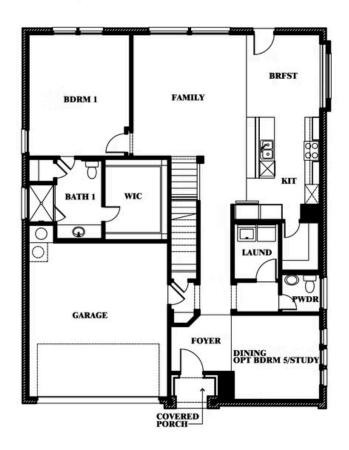

## Gardenia

#### **ROSEMARY FIELDS**

ROSEMARY STREET, GODLEY, TX 76044

## Gardenia

This brochure is for general informational purposes and is to be used as a guide only. Changes may be made during the development process and floorplans, dimensions, fixtures, fittings, finishes and specifications are subject to change without notice. Window placement, balcony configuration, wardrobe sizes and living areas may vary slightly within each plan type. EQUAL HOUSING OPPORTUNITY