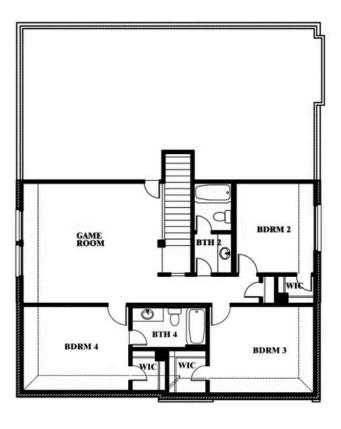

Gardenia

#### **ROSEMARY FIELDS**

**ROSEMARY STREET, GODLEY, TX 76044** 

### Gardenia Opt. Bed 5 & Bath 3 at Dining

This brochure is for general informational purposes and is to be used as a guide only. Changes may be made during the development process and floorplans, dimensions, fixtures, fittings, finishes and specifications are subject to change without notice. Window placement, balcony configuration, wardrobe sizes and living areas may vary slightly within each plan type. EQUAL HOUSING OPPORTUNITY