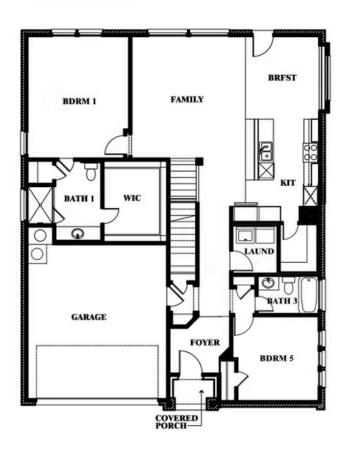

#### **ROSEMARY FIELDS**

**ROSEMARY STREET, GODLEY, TX 76044** 

Gardenia Opt. Bath 4 at Bed 4

This brochure is for general informational purposes and is to be used as a guide only. Changes may be made during the development process and floorplans, dimensions, fixtures, fittings, finishes and specifications are subject to change without notice. Window placement, balcony configuration, wardrobe sizes and living areas may vary slightly within each plan type. EQUAL HOUSING OPPORTUNITY

### Gardenia Opt. Bed 5 & Bath 3 at Dining

This brochure is for general informational purposes and is to be used as a guide only. Changes may be made during the development process and floorplans, dimensions, fixtures, fittings, finishes and specifications are subject to change without notice. Window placement, balcony configuration, wardrobe sizes and living areas may vary slightly within each plan type. EQUAL HOUSING OPPORTUNITY