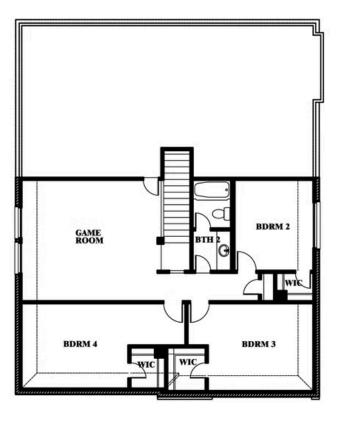

Gardenia

#### **ROSEMARY FIELDS**

**ROSEMARY STREET, GODLEY, TX 76044** 

Gardenia Opt. Bath 4 at Bed 4

This brochure is for general informational purposes and is to be used as a guide only. Changes may be made during the development process and floorplans, dimensions, fixtures, fittings, finishes and specifications are subject to change without notice. Window placement, balcony configuration, wardrobe sizes and living areas may vary slightly within each plan type. EQUAL HOUSING OPPORTUNITY