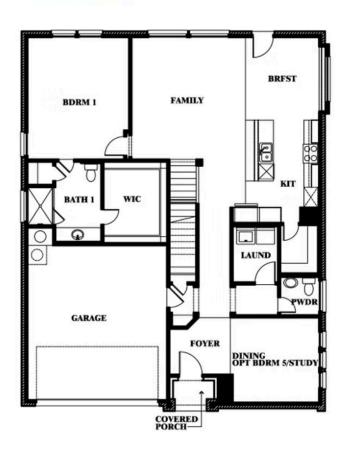

Gardenia

#### **ROSEMARY FIELDS**

**ROSEMARY STREET, GODLEY, TX 76044** 

### Gardenia Opt. Bed 5 & Bath 3 at Dining

This brochure is for general informational purposes and is to be used as a guide only. Changes may be made during the development process and floorplans, dimensions, fixtures, fittings, finishes and specifications are subject to change without notice. Window placement, balcony configuration, wardrobe sizes and living areas may vary slightly within each plan type. EQUAL HOUSING OPPORTUNITY