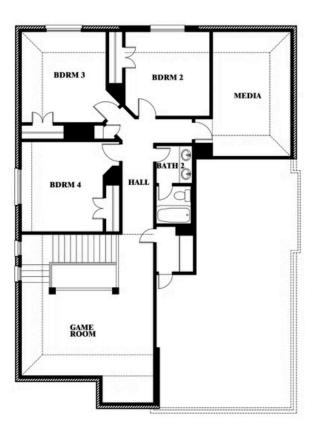

## **GODLEY RANCH**

621 GODLEY RANCH, GODLEY, TX 76044

Dewberry II Opt. Bath 3

This brochure is for general informational purposes and is to be used as a guide only. Changes may be made during the development process and floorplans, dimensions, fixtures, fittings, finishes and specifications are subject to change without notice. Window placement, balcony configuration, wardrobe sizes and living areas may vary slightly within each plan type. EQUAL HOUSING OPPORTUNITY

**Dewberry II** 