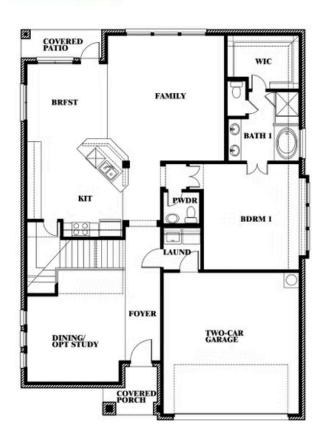

## **GODLEY RANCH**

621 GODLEY RANCH, GODLEY, TX 76044

Dewberry II Opt. Bath 3 Ensuite

This brochure is for general informational purposes and is to be used as a guide only. Changes may be made during the development process and floor plans, dimensions, fixtures, fittings, finishes and specifications are subject to change without notice. Window placement, balcony configuration, wardrobe sizes and living areas may vary slightly within each plan type. EQUAL HOUSING OPPORTUNITY.