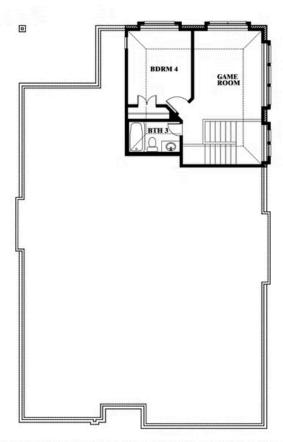

# 621 Godley Ranch

GODLEY, TX 76044
GODLEY RANCH
CYPRESS II FLOOR PLAN

2462 SOUARE FEET

4 BEDROOMS 3.0
BATHROOMS

**2** CAR GARAGE

The Classic Series Cypress II floor plan is a two-story home with four bedrooms and three bathrooms. Features of this plan include a covered porch, formal dining or study, large family room, open kitchen with custom cabinets and island, a bedroom suite with walk-in closet and garden tub, and an upstairs game room. Contact us or visit our model home for more information about building this plan.