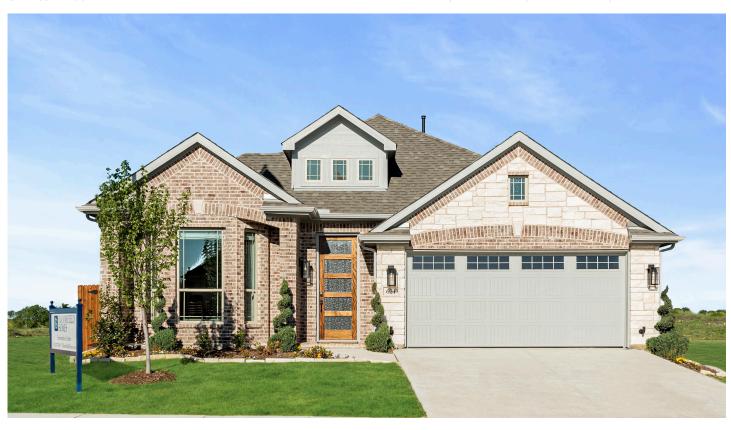

# 621 Godley Ranch

GODLEY, TX 76044
GODLEY RANCH
CYPRESS II FLOOR PLAN

2462 SOUARE FEET

4 BEDROOMS 3.0
BATHROOMS

**2** CAR GARAGE

The Classic Series Cypress II floor plan is a two-story home with four bedrooms and three bathrooms. Features of this plan include a covered porch, formal dining or study, large family room, open kitchen with custom cabinets and island, a bedroom suite with walk-in closet and garden tub, and an upstairs game room. Contact us or visit our model home for more information about building this plan.