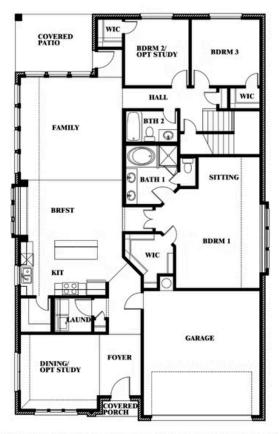

# 621 Godley Ranch

GODLEY, TX 76044
GODLEY RANCH
CYPRESS II FLOOR PLAN

2462 SOUARE FEET

4 BEDROOMS 3.0
BATHROOMS

**2** CAR GARAGE

The Classic Series Cypress II floor plan is a two-story home with four bedrooms and three bathrooms. Features of this plan include a covered porch, formal dining or study, large family room, open kitchen with custom cabinets and island, a bedroom suite with walk-in closet and garden tub, and an upstairs game room. Contact us or visit our model home for more information about building this plan.