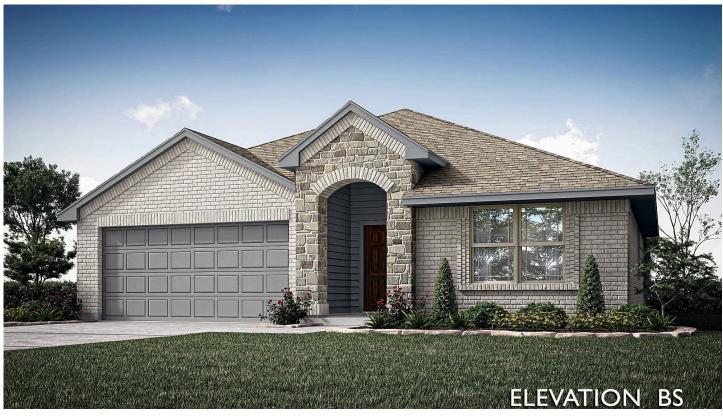

## 8216 Catclaw Prairie

GODLEY, TX 76044
GODLEY RANCH ELEMENTS

LAUREL FLOOR PLAN

PRICED AT \$316,549 \$299,990

1531 SOUARE FEET

**S** BEDROOMS 2.0
BATHROOMS

2 CAR GARAGE

Bloomfield Homes' Laurel Plan is a lovely one-story hosting 3 bedrooms and 2 baths, with thoughtful touches throughout and a beautiful brick and stone facade on an interior lot. Neighborhood features include a park and playground, perfect for outdoor enjoyment. This home showcases upgraded Wood Laminate floors in the main living areas, and the dining area and kitchen seamlessly flow into the family room for a spacious, open feel. The kitchen is designed for both style and functionality, featuring timeless granite surfaces, a gas range with stainless steel appliances, a matching glass vent hood, a large island workspace, a pantry, and modern cabinets. Blinds are included for added convenience, and a tankless water heater enhances energy efficiency. The expansive Primary Suite offers a serene retreat, with an ensuite Deluxe Bath featuring a double sink vanity, a shower, a tub, and an oversized walk-in closet. Secondary bedrooms, situated on the opposite side of the home for privacy, share a hall bath. An inviting 8' front door completes the home's appeal. Bloomfield Homes invites you to visit Godley Ranch today to learn more!