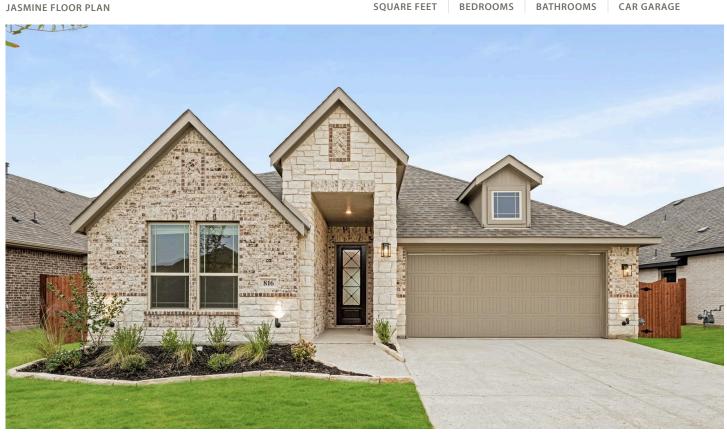

## 816 Jaguar Ridge

GODLEY, TX 76044
GODLEY RANCH CLASSIC

PRICED AT \$409,606 \$358,990

2103 SOUARE FEET

4 BEDROOMS 3.0 BATHROOMS

**2** CAR GARAGE

Our newest single-story plan, the Jasmine, was designed for all stages of life boasting 4 bedrooms and 3 baths. This open-concept plan exudes charm and functionality, featuring a welcoming covered porch, spacious family room, and combined kitchen and dining area. Interior is adorned with Tile in wet areas and Durable laminate flooring in all common areas. Eye-catching Stone-to-ceiling fireplace with raised hearth in Family with large windows make you feel right at home! The Deluxe Kitchen is equipped with custom Shaker-style cabinets, an island workspace, Granite countertops, and built-in SS appliances with gas cooking. The Primary Suite has backyard views and an ensuite retreat bathroom complete with a shower, garden tub, and great walk-in closet. Additional features include an impressive 8' Front Door, 2" faux wood blinds, upgraded brick, and a large mud room and utility. Located on a Greenbelt lot in a community with amenities like an Open-Air Pavilion, picnic tables, playground, dog park, and trails. Contact Bloomfield at Godley Ranch!