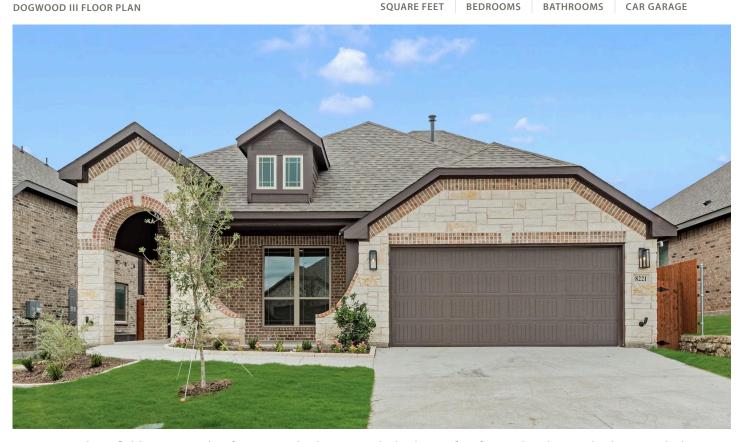

## 8221 Cheetah Path

GODLEY, TX 76044

GODLEY RANCH CLASSIC

PRICED AT \$424,244 \$369,990

2333 SOUARE FEET

4 BEDROOMS 3.0
BATHROOMS

**2** CAR GARAGE

Presenting Bloomfield's Dogwood III, featuring 4 bedrooms and 3 baths, perfect for modern living. This home includes a welcoming covered porch and a study with elegant glass French doors (or use it as a formal dining room). The expansive Family Room features a vaulted ceiling and a striking stone-to-ceiling fireplace with a cedar mantel and a raised hearth. The open kitchen is a chef's dream, boasting custom grey Shaker-style cabinets, an island, an upgraded backsplash, a buffet with upper and lower cabinets, and quartz countertops, all enhanced by a large body 12 x 24 tile and upgraded laminate wood floors in high-traffic areas. The Primary Suite offers a luxurious retreat with a walk-in closet, a glass-enclosed shower, and a garden tub. Upstairs, a spacious game room provides additional living space. This home is further distinguished by a fully fenced and sodded yard with a sprinkler system, and a beautiful glass and iron, 8' 5-lite front door. Blinds throughout add to convenience and comfort. Visit Godley Ranch!