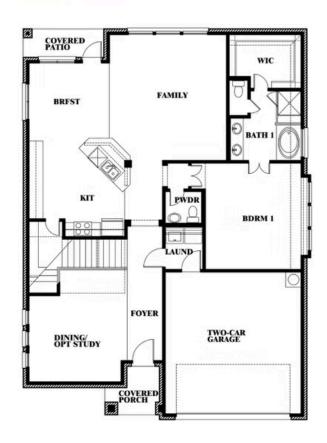

# **Dewberry**

CLASSIC SERIES

**GODLEY RANCH CLASSIC** 

621 GODLEY RANCH, GODLEY, TX 76044

**HOMES FROM** 

\$400,990

2,820 SOUARE FEET

# BEDROOMS 2.5
BATHROOMS

2

CAR GARAGE

**Dewberry** 

### **GODLEY RANCH CLASSIC**

621 GODLEY RANCH, GODLEY, TX 76044