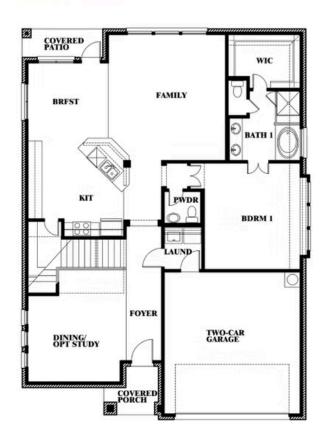

### **GODLEY RANCH CLASSIC**

621 GODLEY RANCH, GODLEY, TX 76044

### Dewberry

This brochure is for general informational purposes and is to be used as a guide only. Changes may be made during the development process and floorplans, dimensions, fixtures, fittings, finishes and specifications are subject to change without notice. Window placement, balcony configuration, wardrobe sizes and living areas may vary slightly within each plan type. EQUAL HOUSING OPPORTUNITY