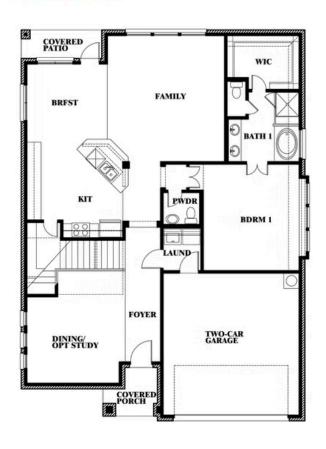

# **Dewberry**

CLASSIC SERIES

**GODLEY RANCH CLASSIC** 

621 GODLEY RANCH, GODLEY, TX 76044

**HOMES FROM** 

\$400,990

2,820 SOUARE FEET

# BEDROOMS 2.5
BATHROOMS

2

CAR GARAGE

**Dewberry** 

### **GODLEY RANCH CLASSIC**

621 GODLEY RANCH, GODLEY, TX 76044