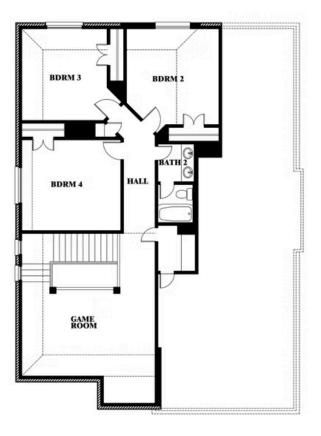

# **Dewberry**

CLASSIC SERIES

**GODLEY RANCH CLASSIC** 

621 GODLEY RANCH, GODLEY, TX 76044

**HOMES FROM** 

\$400,990

2,820 SOUARE FEET

# BEDROOMS 2.5
BATHROOMS

2

CAR GARAGE

**Dewberry** 

### **GODLEY RANCH CLASSIC**

621 GODLEY RANCH, GODLEY, TX 76044