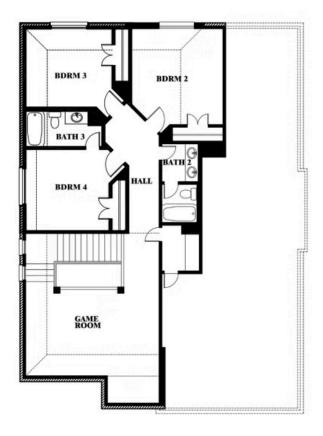

### **GODLEY RANCH CLASSIC**

621 GODLEY RANCH, GODLEY, TX 76044

Dewberry Opt. Bath 3

This brochure is for general informational purposes and is to be used as a guide only. Changes may be made during the development process and floorplans, dimensions, fixtures, fittings, finishes and specifications are subject to change without notice. Window placement, balcony configuration, wardrobe sizes and living areas may vary slightly within each plan type. EQUAL HOUSING OPPORTUNITY