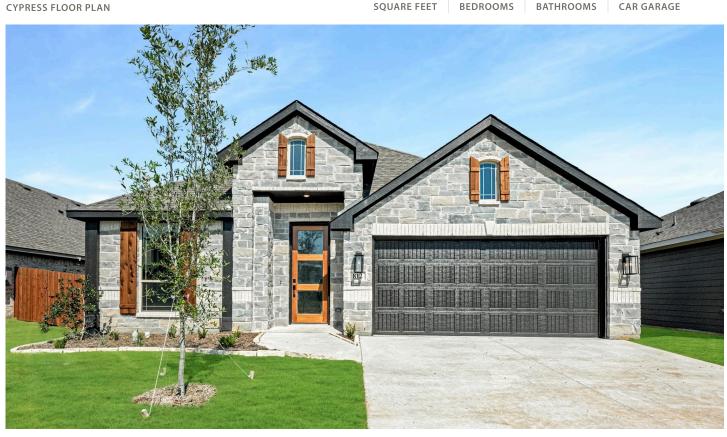

## 812 Jaguar Ridge

GODLEY, TX 76044
GODLEY RANCH CLASSIC

PRICED AT \$392,011 \$349,990

2042 SOUARE FEET

4 BEDROOMS 2.0
BATHROOMS

**2** CAR GARAGE

This single-story lives large - 4 bedrooms, 2 baths, no lack of storage, an open concept layout with an island kitchen, and a Greenbelt homesite with a full landscaping package. Popular upgrades and finishes were selected like a stone fireplace, glass French doors at the Study, Upgraded cabinets in the kitchen, and Laminate Wood floors adorning the common areas. In the kitchen, experience a culinary setup with a large island in the center, gas cooking on SS appliances, quartz countertops, a walk-in pantry, and even a buffet in the dining space. Off the Family Room is a back door to the Covered Patio, perfect for entertaining guests! Spacious Primary Suite offers space for everyone, or use flexibly as what makes sense for you. Plus, the ensuite boasts an extended shower! Pleasant curb appeal is offered from a stone and upgraded brick-accented exterior, an upgraded 8' front door, blinds, a privacy fence around the backyard, and fresh sod with a sprinkler system. Contact Bloomfield today to learn more!