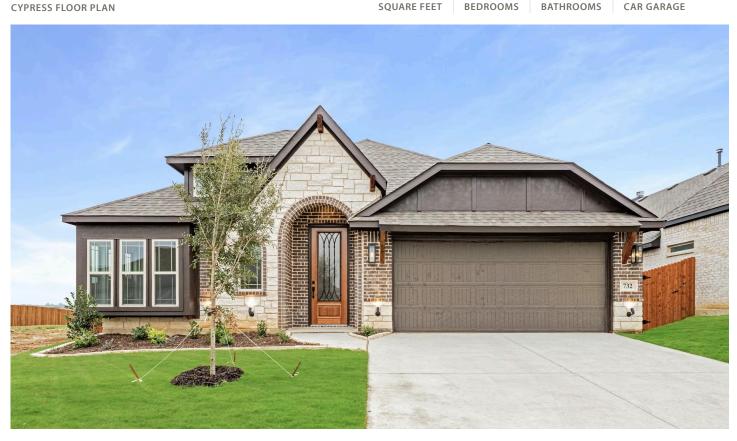

## 732 Jaguar Ridge

GODLEY, TX 76044
GODLEY RANCH CLASSIC

PRICED AT \$391,193 \$348,990

2043 SOUARE FEET

**4**BEDROOMS

2.0
BATHROOMS

**2** CAR GARAGE

Step into the welcoming embrace of Bloomfield's Cypress floor plan, enticing single-story home featuring 4 bedrooms and 2 baths. As you enter through the 8' Front Door, you're greeted by a versatile Study with French doors and a stunning, open-concept Kitchen adorned with all gas stainless steel appliances, Quartz countertops, and Laminate Wood floors. The walk-in pantry offers both convenience and elegance. The Family Room boasts a Stone-to-Ceiling Fireplace with a cedar mantel, ideal for chilly evenings and added warmth. The spacious Primary Suite accommodates a king-sized bed and features a tall walk-in closet for ample storage. Its ensuite bath indulges with a soaking tub, separate shower, and dual sinks. Three additional bedrooms are positioned towards the rear of the home and share a well-appointed bath. Unwind on the Covered Patio, ideal for gatherings and relaxation, while a fully sodded yard with a privacy fence, a fully equipped sprinkler system, and backing to the greenbelt ensures serene outdoor views. Visit Bloomfield at Godley Ranch to learn more!