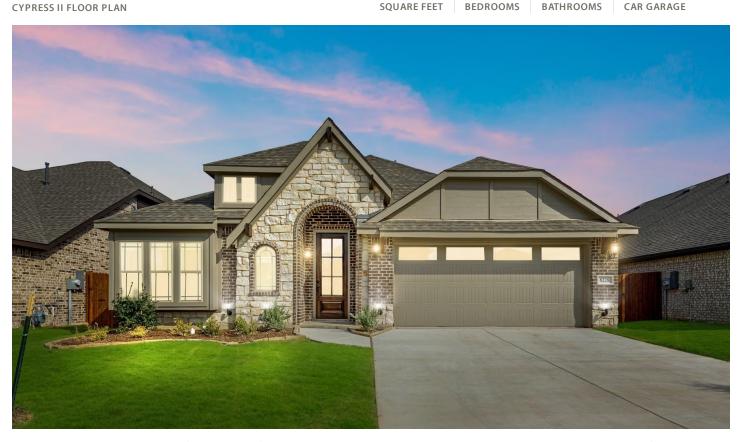

## 8228 Manx Point

GODLEY, TX 76044
GODLEY RANCH CLASSIC

PRICED AT \$450,675 \$389,990

2459 SOUARE FEET

4 BEDROOMS 3.0 BATHROOMS

**2** CAR GARAGE

This Cypress II plan by Bloomfield Homes features a stunning brick & stone exterior with a stately 8' custom front door and a fenced backyard with a covered back patio. The transitional neutral color palette includes a stone fireplace, laminate wood flooring, SS appliances, and gorgeous exotic granite countertops & upgraded glazed cabinets throughout. Bright open-concept living space includes the island kitchen, breakfast nook with buffet, and the window-lined Family Room! The first-floor Primary Suite was designed for relaxation with a window seat, a seating area, and both a tub & separate shower in the attached bath. Glass French Doors off of the entry lead to the private Study, or use it flexibly as a Formal Dining. 2 more bedrooms downstairs, with Bed 4 & Bath 3 upstairs off of the Game Room for another private retreat. Fresh landscaping with plants, trees, stone-edged flower beds, new sod, and full sprinklers. Check out this home today and stop by Bloomfield's Godley Ranch model to explore the plan.