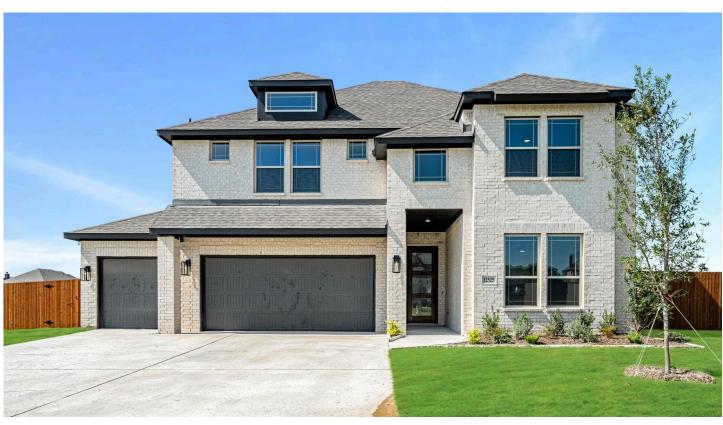

## 12525 Panther Creek Drive

GODLEY, TX 76044
COYOTE CROSSING
ROSE II FLOOR PLAN

PRICED AT \$574,990

3558 SQUARE FEET

**5**BEDROOMS

4.0
BATHROOMS

3 CAR GARAGE

Magnificent two-story home offering 5 bedrooms and 4 baths. As you step through the impressive 8' 3-Lite front door, you're greeted by a welcoming Covered Porch that leads into a spacious Family Room and a sophisticated Study with Glass French Doors. The open Deluxe Kitchen is a chef's dream, featuring Shaker-style white cabinets, Quartz counters, a custom island with raised panels, a trash can pull-out next to the sink, under-cabinet lighting, and an upgraded backsplash. The Primary Suite is a private retreat with a luxurious ensuite bathroom, garden tub, and a walk-in closet that conveniently connects to the laundry room. The home also boasts a Game Room with an open railing for a stunning overlook, a Media Room, and secondary bedrooms thoughtfully placed with 1 downstairs and 3 upstairs. Additional highlights include Laminate wood floors, large-body 12 x 24 tile in wet areas, a mud room, a Stone-to-Ceiling Fireplace with a cedar mantel and raised hearth, and an oversized lot measuring over a half acre. Visit Coyote Crossing today!