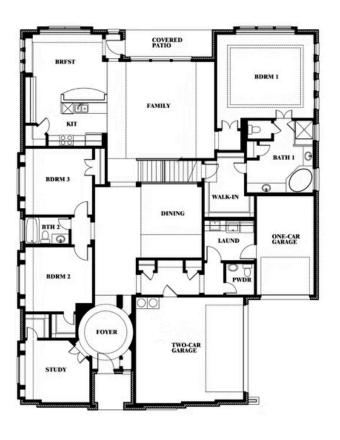

# 12524 Yellowstone Street

GODLEY, TX 76044
COYOTE CROSSING
PRIMROSE VI FLOOR PLAN

4035 SQUARE FEET

**5**BEDROOMS

4.5
BATHROOMS

3 CAR GARAGE

The Classic Series Primrose VI floor plan is a two-story home with five bedrooms and four and a half bathrooms. Features of this plan include a rotunda entry, formal dining, study, large family room, open kitchen with custom cabinets and island, a bedroom suite with walk-in closet and garden tub, an upstairs game room, media room and 2 bedrooms upstairs. Contact us or visit our model home for more information about building this plan.