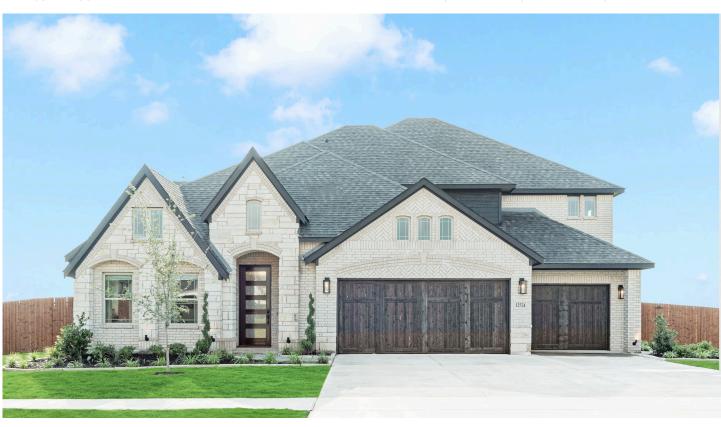

# 12524 Yellowstone Street

GODLEY, TX 76044
COYOTE CROSSING
PRIMROSE VI FLOOR PLAN

4035 SQUARE FEET

**5**BEDROOMS

4.5
BATHROOMS

3 CAR GARAGE

The Classic Series Primrose VI floor plan is a two-story home with five bedrooms and four and a half bathrooms. Features of this plan include a rotunda entry, formal dining, study, large family room, open kitchen with custom cabinets and island, a bedroom suite with walk-in closet and garden tub, an upstairs game room, media room and 2 bedrooms upstairs. Contact us or visit our model home for more information about building this plan.