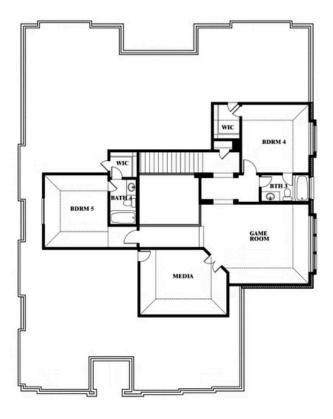

# 12524 Yellowstone Street

GODLEY, TX 76044
COYOTE CROSSING
PRIMROSE VI FLOOR PLAN

4035 SQUARE FEET

**5**BEDROOMS

4.5
BATHROOMS

3 CAR GARAGE

The Classic Series Primrose VI floor plan is a two-story home with five bedrooms and four and a half bathrooms. Features of this plan include a rotunda entry, formal dining, study, large family room, open kitchen with custom cabinets and island, a bedroom suite with walk-in closet and garden tub, an upstairs game room, media room and 2 bedrooms upstairs. Contact us or visit our model home for more information about building this plan.