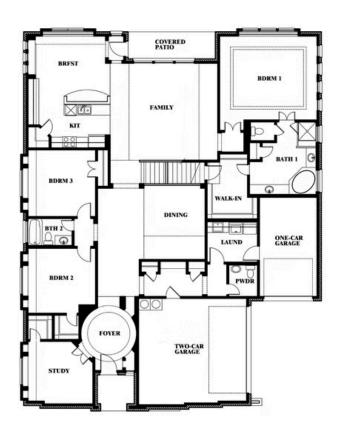

## **Primrose V**

CLASSIC SERIES

**COYOTE CROSSING** 

12524 YELLOWSTONE STREET, GODLEY, TX 76044

**HOMES FROM** 

\$614,990

**3,700** SOUARE FEET

# BEDROOMS 3.5
BATHROOMS

3

CAR GARAGE

**Primrose V** 