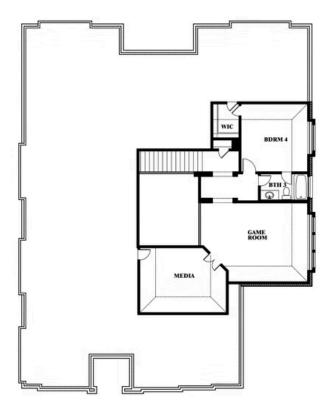

## **Primrose V**

CLASSIC SERIES

**COYOTE CROSSING** 

12524 YELLOWSTONE STREET, GODLEY, TX 76044

**HOMES FROM** 

\$614,990

**3,700** SOUARE FEET

# BEDROOMS 3.5
BATHROOMS

3

CAR GARAGE

**Primrose V** 