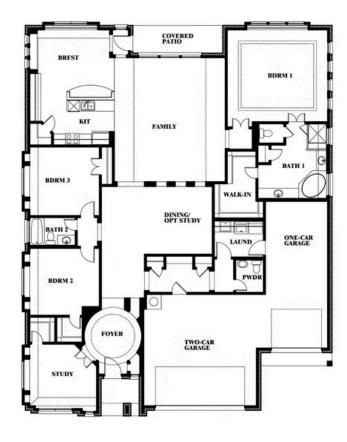

#### **COYOTE CROSSING**

12524 YELLOWSTONE STREET, GODLEY, TX 76044

**HOMES FROM** 

\$561,990

**2,775** SOUARE FEET

**3**BEDROOMS

2.5
BATHROOMS

3 CAR GARAGE

**Primrose FE** 

## Primrose FE

This brochure is for general informational purposes and is to be used as a guide only. Changes may be made during the development process and floorplans, dimensions, fixtures, fittings, finishes and specifications are subject to change without notice. Window placement, balcony configuration, wardrobe sizes and living areas may vary slightly within each plan type. EQUAL HOUSING OPPORTUNITY