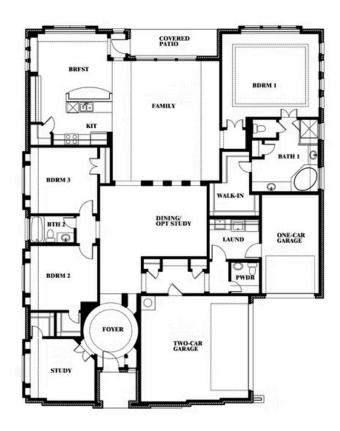

# **Primrose**

**CLASSIC SERIES** 

#### **COYOTE CROSSING**

12524 YELLOWSTONE STREET, GODLEY, TX 76044

**HOMES FROM** 

\$549,990

**2,795** SOUARE FEET

BEDROOMS

2.5
BATHROOMS

3

CAR GARAGE

**Primrose** 

## Primrose

This brochure is for general informational purposes and is to be used as a guide only. Changes may be made during the development process and floorplans, dimensions, fixtures, fittings, finishes and specifications are subject to change without notice. Window placement, balcony configuration, wardrobe sizes and living areas may vary slightly within each plan type. EQUAL HOUSING OPPORTUNITY