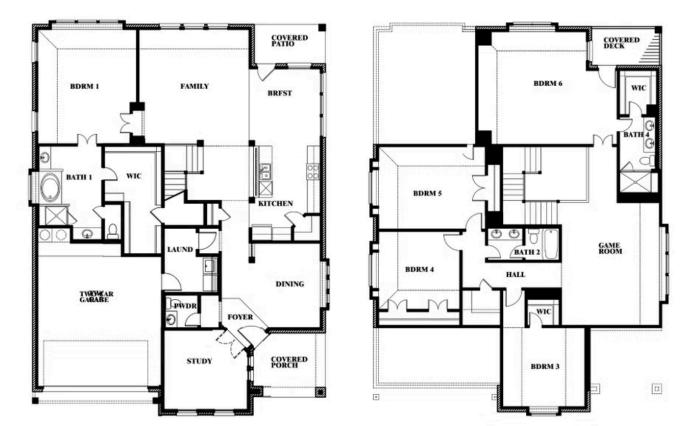

## Magnolia III

MAGNOLIA III FLOOR PLAN

#### BLOOMFIELD HOMES

BDRM I

BATH 1

WIC

TWO-CAR GARAGE LAUNT

WI

BDRM 2/ OPT STUDY

Ð

**2**2

COVERED PATIO

BRFST

KITCHEN

DINING

COVERED

FOYER