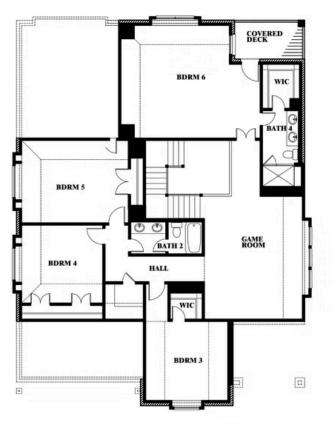

COMMUNITY SALES MANAGER

Shane Summers

CELL: (817) 855-9560 SALES OFFICE: (817) 297-3914

# **Magnolia** III

CLASSIC SERIES

#### COYOTE CROSSING

12524 YELLOWSTONE STREET, GODLEY, TX 76044

\$579,990

**HOMES FROM** 

3,754

SOUARE FEET

5 BEDROOMS BATHROOMS

3.5

2 CAR GARAGE









## Magnolia III

MAGNOLIA III FLOOR PLAN

#### BLOOMFIELD HOMES





COMMUNITY SALES MANAGER

Shane Summers

CELL: (817) 855-9560 SALES OFFICE: (817) 297-3914

COYOTE CROSSING 12524 YELLOWSTONE STREET, GODLEY, TX 76044



This brochure is for general informational purposes and is to be used as a guide only. Changes may be made during the development process and floorplans, dimensions, fixtures, fittings, finishes and specifications are subject to change without notice. Window placement, balcony configuration, wardrobe sizes and living areas may vary slightly within each plan type. EQUAL HOUSING OPPORTUNITY



Document generated Apr 18, 2025. Prices, plans, square footage, features and materials are subject to change at any time without notice and vary among communities. Listed prices are for informational purposes only, are not binding, and do not create any contractual obligation(s). The price of any home is dependent on numerous factors, all of which are unique to a specific home, and is not guaranteed