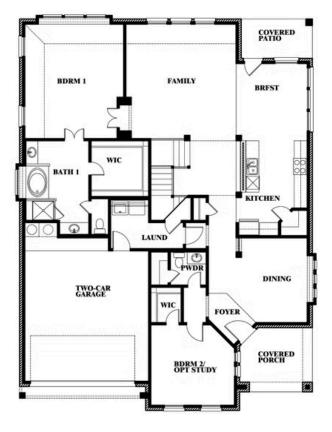

## Magnolia III

MAGNOLIA III FLOOR PLAN

#### BLOOMFIELD HOMES

BDRM I

BATH 1

WIC

TWO-CAR GARAGE LAUNT

WI

BDRM 2/ OPT STUDY

Ð

**2**2

COVERED PATIO

BRFST

KITCHEN

DINING

COVERED

FOYER