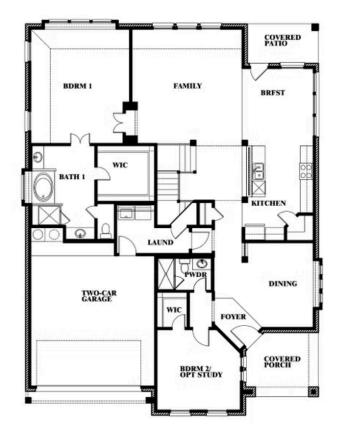

## Magnolia III

MAGNOLIA III FLOOR PLAN

#### BLOOMFIELD HOMES

BDRM I

BATH 1

WIC

TWO-CAR GARAGE LAUNT

WI

BDRM 2/ OPT STUDY

Ð

**2**2

COVERED PATIO

BRFST

KITCHEN

DINING

COVERED

FOYER