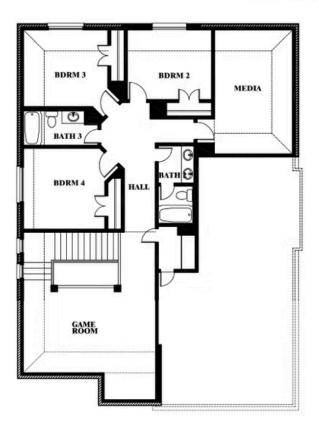

### **COYOTE CROSSING**

12524 YELLOWSTONE STREET, GODLEY, TX 76044

Dewberry II Opt. Bath 3

This brochure is for general informational purposes and is to be used as a guide only. Changes may be made during the development process and floorplans, dimensions, fixtures, fittings, finishes and specifications are subject to change without notice. Window placement, balcony configuration, wardrobe sizes and living areas may vary slightly within each plan type. EQUAL HOUSING OPPORTUNITY