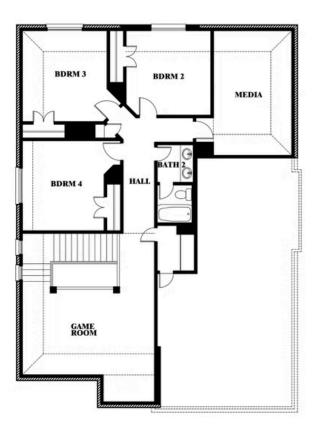

### **COYOTE CROSSING**

12524 YELLOWSTONE STREET, GODLEY, TX 76044

Dewberry II Opt. Bath 3

This brochure is for general informational purposes and is to be used as a guide only. Changes may be made during the development process and floorplans, dimensions, fixtures, fittings, finishes and specifications are subject to change without notice. Window placement, balcony configuration, wardrobe sizes and living areas may vary slightly within each plan type. EQUAL HOUSING OPPORTUNITY

**Dewberry II** 