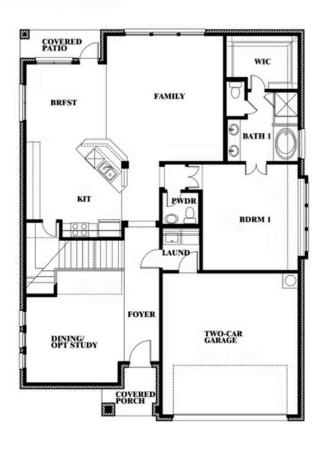

### **COYOTE CROSSING**

12524 YELLOWSTONE STREET, GODLEY, TX 76044

**HOMES FROM** 

\$511,990

**2,820** SOUARE FEET

**4**BEDROOMS

2.5
BATHROOMS

2

CAR GARAGE

**Dewberry** 