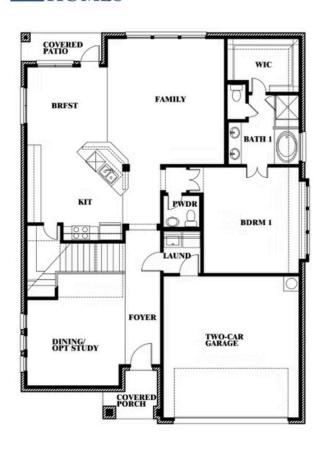

## **COYOTE CROSSING**

12524 YELLOWSTONE STREET, GODLEY, TX 76044

Dewberry Opt. Bath 3 Ensuite

This brochure is for general informational purposes and is to be used as a guide only. Changes may be made during the development process and floorplans, dimensions, fixtures, fittings, finishes and specifications are subject to change without notice. Window placement, balcony configuration, wardrobe sizes and living areas may vary slightly within each plan type. EQUAL HOUSING OPPORTUNITY