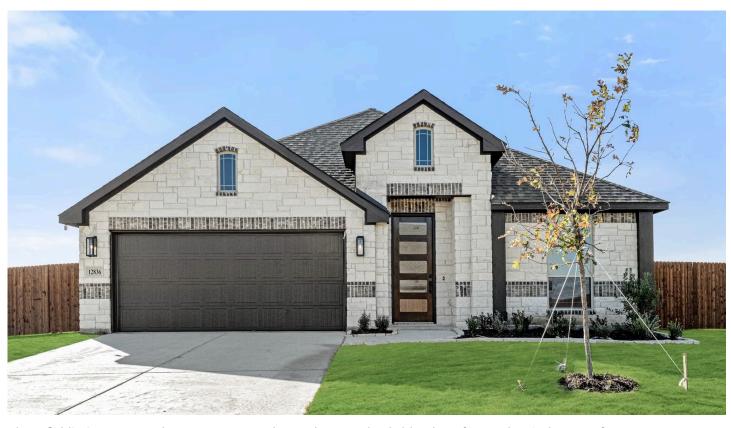

## 12836 Rocky Top Road

GODLEY, TX 76044
COYOTE CROSSING
CYPRESS II FLOOR PLAN

PRICED AT \$474,990

2458 SOUARE FEET

4 BEDROOMS 3.0 BATHROOMS

**2** CAR GARAGE

Bloomfield's Cypress II is a luxurious 1.5-story home that seamlessly blends craftsmanship & elegance, featuring 4 bedrooms and 3 baths. Enter through the modern 8' 5-Lite front door and into the spacious foyer with glass French doors to a bright Study. As you come into the Family Room, the home flows seamlessly from the Deluxe Kitchen where custom Charleston cabinets, upgraded quartz countertops, built-in SS gas appliances, and arabesque tile backsplash can be found. Thoughtfully designed for convenience, it offers ample storage with a walk-in pantry, large closets, and a buffet at the Breakfast Nook. The primary bath shows off an enlarged shower, while the dual-toned kitchen showcases light cabinets with glaze and Soji white. Enjoy a stone-to-ceiling fireplace with a cedar mantel and a raised hearth in the Family Room. Upstairs, discover a versatile Game Room, private bedroom, and a full bath, ideal for guests or growing families. A fully sodded yard with sprinklers ensures a lush landscape. Visit Bloomfield at Coyote Crossing in Godley today to learn more!