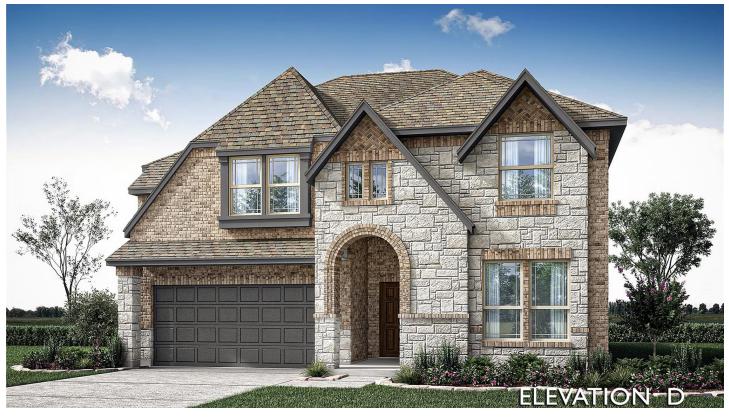

## **407 Chestnut Lane**

Carson Galloway

CELL: (682) 318-4050 SALES OFFICE: (817) 453-1050

**GLENN HEIGHTS, TX 75154** 

MAPLEWOOD

VIOLET IV FLOOR PLAN

<sup>\$560,098</sup> \$540,098 2.5 2838 4.0 5 SOUARE FEET BEDROOMS BATHROOMS

CAR GARAGE

**PRICED AT** 

Introducing the Violet IV, a stunning two-story home offering 5 bedrooms and 4 baths, perfect for modern living. Entertain guests in an elegant Dining area or unwind on a spacious Covered Patio. The large Family Room boasts serene backyard views and a striking Stone-to-Ceiling fireplace, creating a cozy ambiance. This home exudes elegance with Laminate floors, granite countertops, and tall ceilings. The Deluxe Kitchen features custom Charleston cabinets, a Double Oven, a trendy backsplash, and SS gas appliances. Retreat to luxurious Primary Suite featuring an ensuite bathroom with a garden tub and a walk-in closet. Upstairs, discover the versatile Game Room and Media Room perfect for entertaining. Features like tankless water heater, storage space, and walking shower at bath 4 make this home the perfect blend of luxury and functionality. The home boasts a large backyard with a park view, near a community gym and clubhouse, with amenities such as a sports field, fitness room, trails, park, and playground. Visit Bloomfield Homes at Maplewood today to learn more!