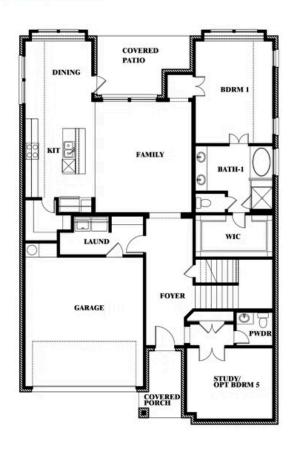

The Classic Series Violet IV floor plan is a two-story home with four bedrooms and three and a half bathrooms. Features of this plan include a formal dining room, covered porch, large family room, study, open kitchen with custom cabinets and island, primary suite with an ensuite bathroom and a walk-in closet, an upstairs game room, and media room. Contact us or visit our model home for more information about building this plan.