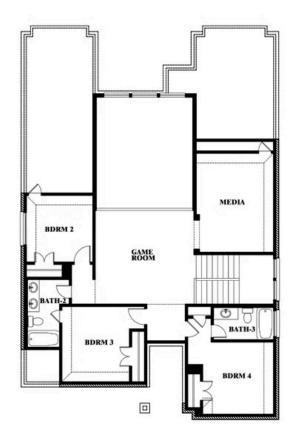

The Classic Series Violet IV floor plan is a two-story home with four bedrooms and three and a half bathrooms. Features of this plan include a formal dining room, covered porch, large family room, study, open kitchen with custom cabinets and island, primary suite with an ensuite bathroom and a walk-in closet, an upstairs game room, and media room. Contact us or visit our model home for more information about building this plan.