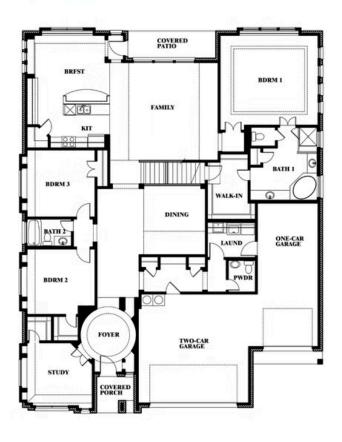

# **Primrose FE VI**

**CLASSIC SERIES** 

**MAPLEWOOD** 

1940 SILVERLEAF DRIVE, GLENN HEIGHTS, TX 75154

**HOMES FROM** 

\$613,990

**4,065** SOUARE FEET

**5**BEDROOMS

4.5
BATHROOMS

3 CAR GARAGE