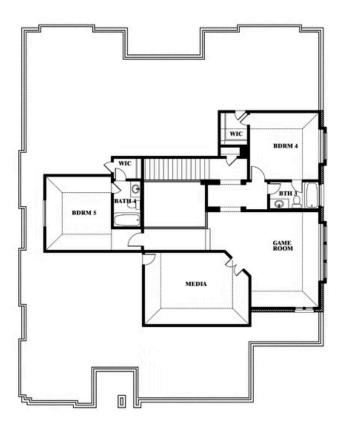

# **Primrose FE VI**

**CLASSIC SERIES** 

**MAPLEWOOD** 

1940 SILVERLEAF DRIVE, GLENN HEIGHTS, TX 75154

**HOMES FROM** 

\$613,990

**4,065** SOUARE FEET

**5**BEDROOMS

4.5
BATHROOMS

3 CAR GARAGE