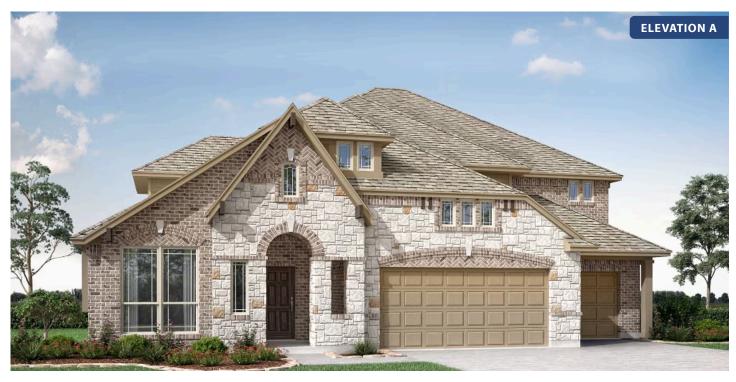

# **Primrose FE VI**

**CLASSIC SERIES** 

**MAPLEWOOD** 

1940 SILVERLEAF DRIVE, GLENN HEIGHTS, TX 75154

**HOMES FROM** 

\$613,990

**4,065** SOUARE FEET

**5**BEDROOMS

### **MAPLEWOOD**

1940 SILVERLEAF DRIVE, GLENN HEIGHTS, TX 75154