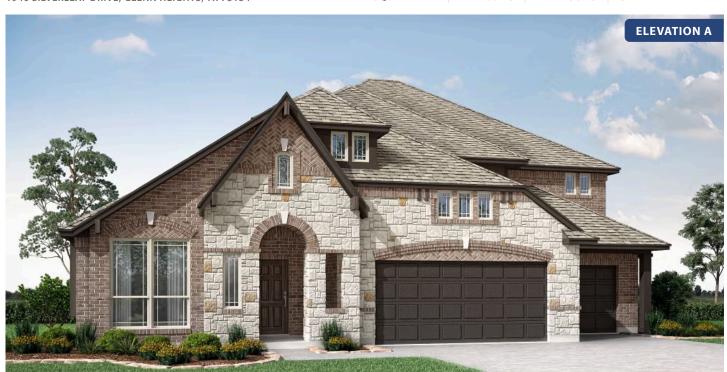

# **Primrose FE V**

CLASSIC SERIES

**MAPLEWOOD** 

1940 SILVERLEAF DRIVE, GLENN HEIGHTS, TX 75154

**HOMES FROM** 

\$586,990

3,733 SOUARE FEET

4 BEDROOMS 3.5
BATHROOMS