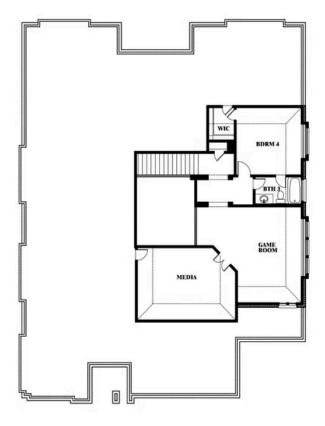

# **Primrose FE V**

CLASSIC SERIES

**MAPLEWOOD** 

1940 SILVERLEAF DRIVE, GLENN HEIGHTS, TX 75154

**HOMES FROM** 

\$586,990

3,733 SOUARE FEET

4 BEDROOMS 3.5
BATHROOMS