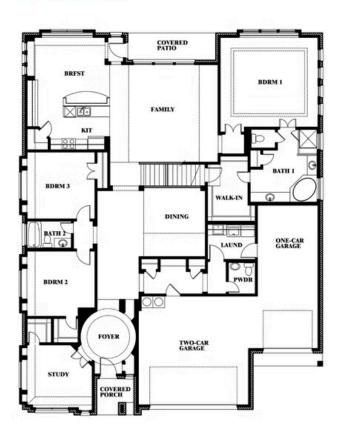

# **Primrose FE V**

CLASSIC SERIES

**MAPLEWOOD** 

1940 SILVERLEAF DRIVE, GLENN HEIGHTS, TX 75154

**HOMES FROM** 

\$586,990

3,733 SOUARE FEET

4 BEDROOMS 3.5
BATHROOMS

## Primrose FE V

This brochure is for general informational purposes and is to be used as a guide only. Changes may be made during the development process and floorplans, dimensions, fixtures, fittings, finishes and specifications are subject to change without notice. Window placement, balcony configuration, wardrobe sizes and living areas may vary slightly within each plan type. EQUAL HOUSING OPPORTUNITY