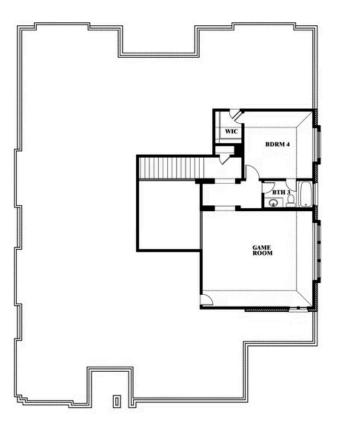

# **Primrose FE IV**

**CLASSIC SERIES** 

**MAPLEWOOD** 

1940 SILVERLEAF DRIVE, GLENN HEIGHTS, TX 75154

**HOMES FROM** 

\$576,990

**3,543** SOUARE FEET

4 BEDROOMS 3.5
BATHROOMS

### **MAPLEWOOD**

1940 SILVERLEAF DRIVE, GLENN HEIGHTS, TX 75154