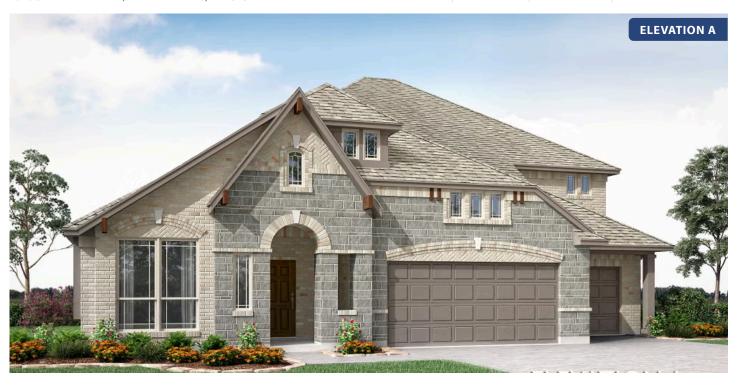

# **Primrose FE IV**

**CLASSIC SERIES** 

**MAPLEWOOD** 

1940 SILVERLEAF DRIVE, GLENN HEIGHTS, TX 75154

**HOMES FROM** 

\$576,990

**3,543** SOUARE FEET

4 BEDROOMS 3.5
BATHROOMS

### **MAPLEWOOD**

1940 SILVERLEAF DRIVE, GLENN HEIGHTS, TX 75154