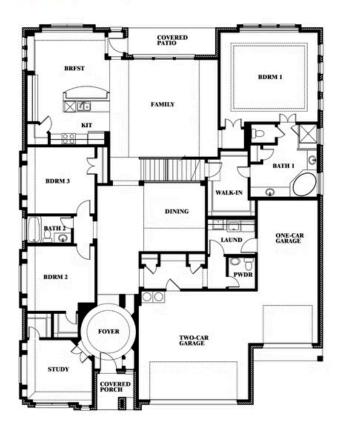

# **Primrose FE IV**

**CLASSIC SERIES** 

**MAPLEWOOD** 

1940 SILVERLEAF DRIVE, GLENN HEIGHTS, TX 75154

**HOMES FROM** 

\$576,990

**3,543** SOUARE FEET

4 BEDROOMS 3.5
BATHROOMS

3 CAR GARAGE