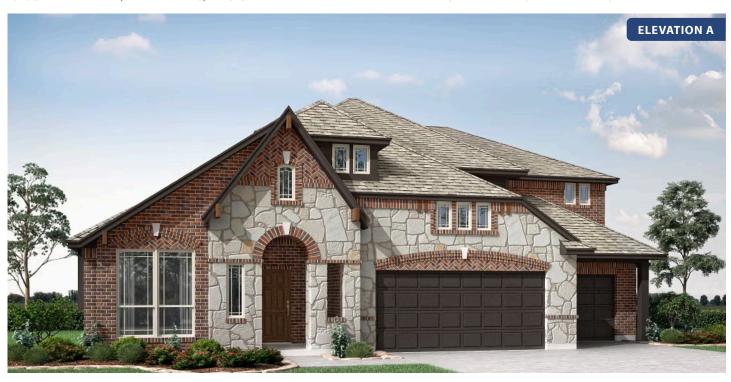

# **Primrose FE III**

**CLASSIC SERIES** 

**MAPLEWOOD** 

1940 SILVERLEAF DRIVE, GLENN HEIGHTS, TX 75154

**HOMES FROM** 

\$566,990

3,525 SOUARE FEET

**5** BEDROOMS 3.5
BATHROOMS

3

CAR GARAGE

**Primrose FE III** 