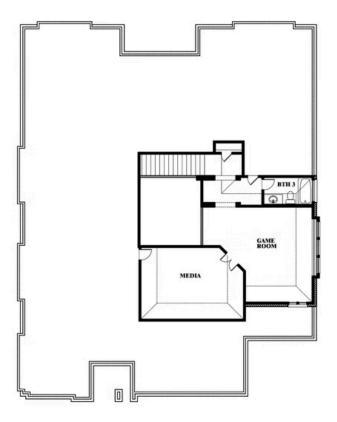

# **Primrose FE III**

**CLASSIC SERIES** 

**MAPLEWOOD** 

1940 SILVERLEAF DRIVE, GLENN HEIGHTS, TX 75154

**HOMES FROM** 

\$566,990

3,525 SOUARE FEET

**5** BEDROOMS 3.5
BATHROOMS

### **MAPLEWOOD**

1940 SILVERLEAF DRIVE, GLENN HEIGHTS, TX 75154

## Primrose FE III

This brochure is for general informational purposes and is to be used as a guide only. Changes may be made during the development process and floorplans, dimensions, fixtures, fittings, finishes and specifications are subject to change without notice. Window placement, balcony configuration, wardrobe sizes and living areas may vary slightly within each plan type. EQUAL HOUSING OPPORTUNITY