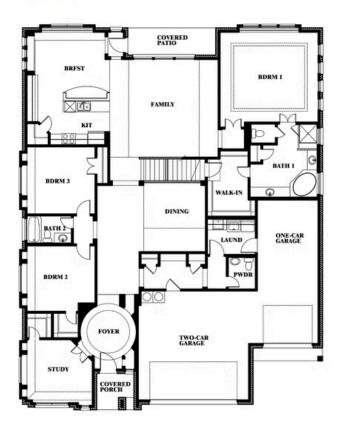

# **Primrose FE III**

**CLASSIC SERIES** 

**MAPLEWOOD** 

1940 SILVERLEAF DRIVE, GLENN HEIGHTS, TX 75154

**HOMES FROM** 

\$566,990

3,525 SOUARE FEET

**5** BEDROOMS 3.5
BATHROOMS

3

CAR GARAGE

**Primrose FE III** 