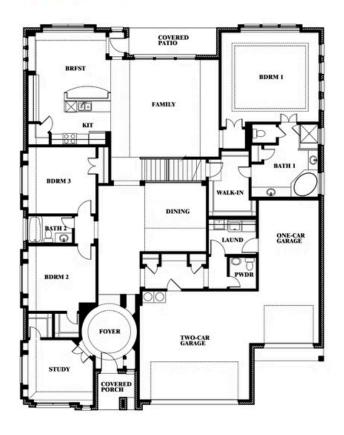

# **Primrose FE II**

**CLASSIC SERIES** 

**MAPLEWOOD** 

1940 SILVERLEAF DRIVE, GLENN HEIGHTS, TX 75154

**HOMES FROM** 

\$559,990

3,336 **SOUARE FEET** 

3 BEDROOMS

3.5 **BATHROOMS**  3