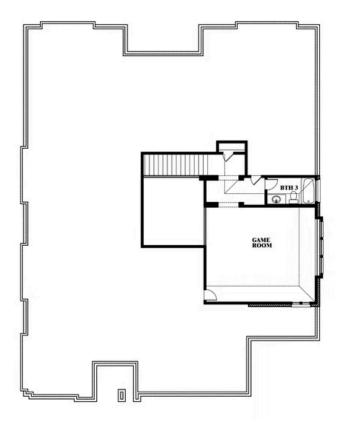

# **Primrose FE II**

**CLASSIC SERIES** 

**MAPLEWOOD** 

1940 SILVERLEAF DRIVE, GLENN HEIGHTS, TX 75154

**HOMES FROM** 

\$559,990

3,336 **SOUARE FEET** 

3 BEDROOMS

### **MAPLEWOOD**

1940 SILVERLEAF DRIVE, GLENN HEIGHTS, TX 75154