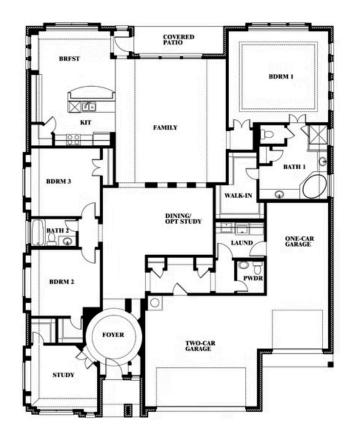

# **Primrose FE**

**CLASSIC SERIES** 

**MAPLEWOOD** 

1940 SILVERLEAF DRIVE, GLENN HEIGHTS, TX 75154

**HOMES FROM** 

\$515,990

2,775 **SOUARE FEET** 

3 BEDROOMS

2.5 BATHROOMS 3

**Primrose FE** 