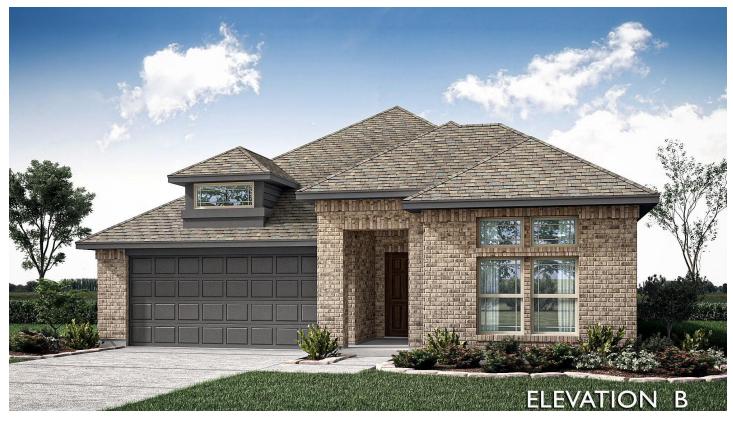

## 404 Laurel Lane

**GLENN HEIGHTS, TX 75154** 

**MAPLEWOOD** 

JASMINE FLOOR PLAN

\$425,000

2101 SOUARE FEET

**3** BEDROOMS

2.0
BATHROOMS

2.5
CAR GARAGE

Step into the luxurious embrace of Bloomfield's Jasmine floor plan, a charming single-story boasting 3 bedrooms, 2 bathrooms, and a 2.5-car garage. Nestled on an oversized, interior lot with a Park View, this home welcomes you with durable upgraded laminate wood floors, large windows, and a Study with glass French doors. The Deluxe Kitchen features custom cabinetry, gas cooking on built-in SS appliances, a spacious island, and granite countertops that set the stage for culinary adventures. Unwind in the comfort of the Primary Suite, complete with an ensuite bathroom and 2 separate walk-in closets. Other bedrooms are situated at the front of the home. Convenience meets sophistication with a Mud room for plenty of storage space and a tankless water heater, while the 8' Front Door and lighting system add to the exterior appeal. Other noteworthy features include Window Seats and 10' Ceilings! Visit our model home at Maplewood today to learn about what could be your dream home!