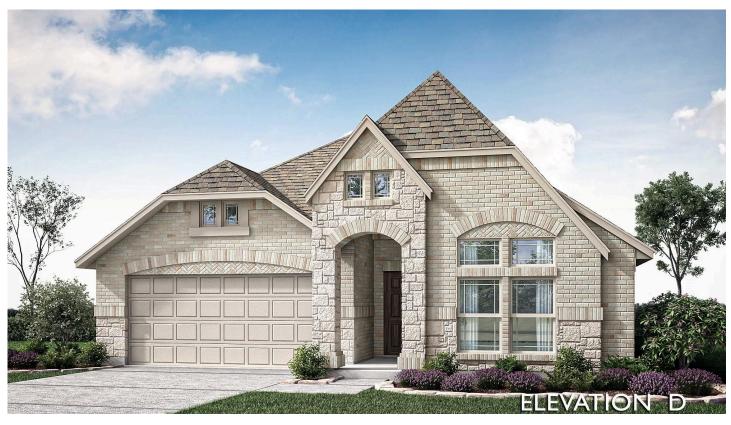

## 322 Atlas Cedar Drive

**GLENN HEIGHTS, TX 75154** 

**MAPLEWOOD** 

JASMINE FLOOR PLAN

PRICED AT \$484,134 \$459,990

2098 SOUARE FEET

4 BEDROOMS 3.0
BATHROOMS

3 CAR GARAGE

6% towards Closing Costs! Effortless single-story living awaits in this charming Jasmine plan, featuring 4 spacious bedrooms and 3 full baths. The home's timeless brick and stone facade, enhanced by an upgraded 8' 5-Lite front door and meticulously landscaped stone-edged flower beds, creates immediate curb appeal. Situated on an oversized interior lot with a park view in Glenn Heights, this residence offers a seamless blend of style and functionality. Inside, the Deluxe Kitchen shines with painted Charleston-style pure white cabinets, a stylish backsplash, Granite countertops, and a central island, all complemented by top-of-the-line stainless steel appliances. The open family room, anchored by a stunning Stone-to-Ceiling Fireplace with a cedar mantel, flows beautifully across the main living areas, where wood laminate floors add warmth and durability. The Owner's Retreat provides a private escape with dual sinks, a separate tub and shower, and a spacious walk-in closet. Additional highlights include a convenient laundry room and a coveted 3-car garage. Residents also enjoy access to an array of community amenities, including a park, playground, clubhouse, fitness center, and scenic trails. Visit Bloomfield at Maplewood in DeSoto to make this exceptional home yours!