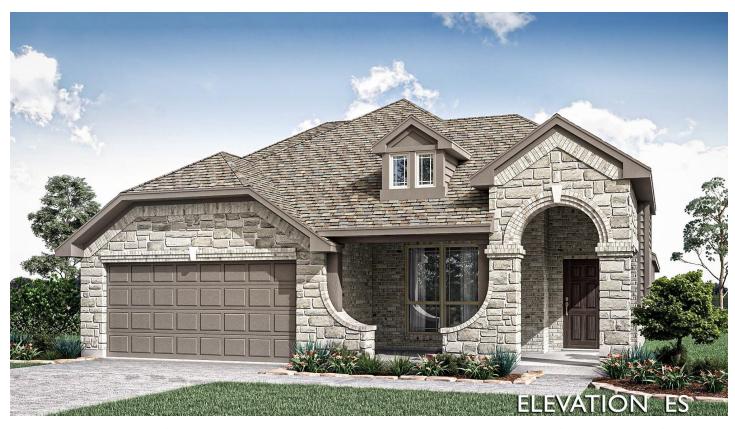

## 417 Laurel Lane

GLENN HEIGHTS, TX 75154

**MAPLEWOOD** 

DOGWOOD III FLOOR PLAN

PRICED AT \$471,478 \$459,990

2333 SOUARE FEET

4 BEDROOMS 3.0
BATHROOMS

2.5

This open-concept Bloomfield home blends mid-century modern charm with custom luxury, featuring a large front porch and backyard, located near a gym and clubhouse. Dogwood III impresses with its vaulted ceiling, second-floor overlook, and abundance of natural light streaming through numerous windows. Inside, thoughtful upgrades like a Study with glass French doors, wood-look tile floors in common areas, and an elegant 8' Warwick front door elevate the home's appeal. The kitchen, centered around a functional island, boasts granite countertops, stainless steel appliances, grey Shaker cabinets, stylish backsplash, and a buffet in Breakfast Nook for enhanced convenience. The interior oversized lot provides a spacious feel, while the 2.5-car garage offers extra storage space. Downstairs, the Primary Suite and 2 bedrooms share a bath, while upstairs, the versatile Game Room, Bed 4, and Bath 3 can serve as private loft space, complete with a built-in desk perfect for homework or transforming into a bar area. Visit Bloomfield at Maplewood!