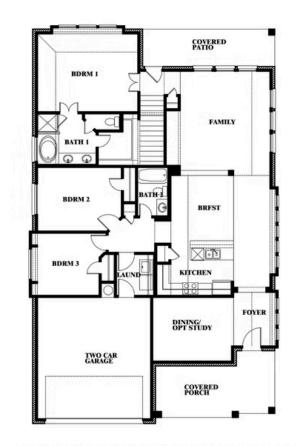

# **Dogwood III**

CLASSIC SERIES

**MAPLEWOOD** 

1940 SILVERLEAF DRIVE, GLENN HEIGHTS, TX 75154

**HOMES FROM** 

\$456,990

2,333 SOUARE FEET

# BEDROOMS 3.0 BATHROOMS

2.5
CAR GARAGE

**Dogwood III** 

## Dogwood III

This brochure is for general informational purposes and is to be used as a guide only. Changes may be made during the development process and floorplans, dimensions, fixtures, fittings, finishes and specifications are subject to change without notice. Window placement, balcony configuration, wardrobe sizes and living areas may vary slightly within each plan type. EQUAL HOUSING OPPORTUNITY