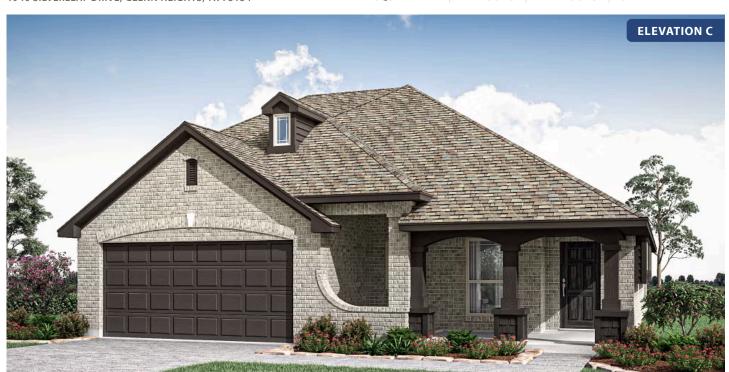

# **Dogwood III**

CLASSIC SERIES

**MAPLEWOOD** 

1940 SILVERLEAF DRIVE, GLENN HEIGHTS, TX 75154

**HOMES FROM** 

\$456,990

2,333 SOUARE FEET

# BEDROOMS 3.0 BATHROOMS

2.5
CAR GARAGE

**Dogwood III** 

## Dogwood III

This brochure is for general informational purposes and is to be used as a guide only. Changes may be made during the development process and floorplans, dimensions, fixtures, fittings, finishes and specifications are subject to change without notice. Window placement, balcony configuration, wardrobe sizes and living areas may vary slightly within each plan type. EQUAL HOUSING OPPORTUNITY