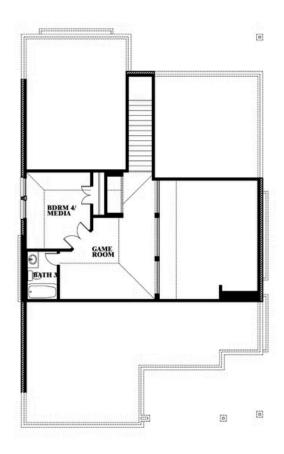

# **Dogwood III**

CLASSIC SERIES

**MAPLEWOOD** 

1940 SILVERLEAF DRIVE, GLENN HEIGHTS, TX 75154

**HOMES FROM** 

\$456,990

2,333 SOUARE FEET

# BEDROOMS 3.0 BATHROOMS

2.5
CAR GARAGE

**Dogwood III** 

## Dogwood III

This brochure is for general informational purposes and is to be used as a guide only. Changes may be made during the development process and floorplans, dimensions, fixtures, fittings, finishes and specifications are subject to change without notice. Window placement, balcony configuration, wardrobe sizes and living areas may vary slightly within each plan type. EQUAL HOUSING OPPORTUNITY