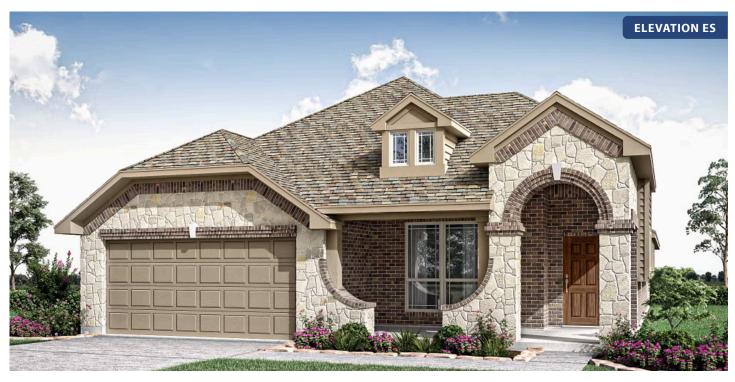

# **Dogwood**

CLASSIC SERIES

#### **MAPLEWOOD**

1940 SILVERLEAF DRIVE, GLENN HEIGHTS, TX 75154

**HOMES FROM** 

\$413,990

1,840 SOUARE FEET

BEDROOMS

2.0
BATHROOMS

2.5
CAR GARAGE

**Dogwood** 

## MAPLEWOOD

1940 SILVERLEAF DRIVE, GLENN HEIGHTS, TX 75154

Dogwood

This brochure is for general informational purposes and is to be used as a guide only. Changes may be made during the development process and floorplans, dimensions, fixtures, fittings, finishes and specifications are subject to change without notice. Window placement, balcony configuration, wardrobe sizes and living areas may vary slightly within each plan type. EQUAL HOUSING OPPORTUNITY