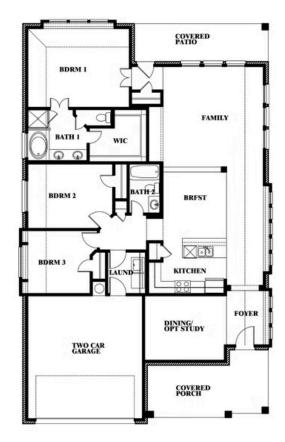

#### **MAPLEWOOD**

1940 SILVERLEAF DRIVE, GLENN HEIGHTS, TX 75154

**HOMES FROM** 

\$413,990

1,840 SOUARE FEET

BEDROOMS

2.0
BATHROOMS

2.5
CAR GARAGE

## MAPLEWOOD

1940 SILVERLEAF DRIVE, GLENN HEIGHTS, TX 75154

Dogwood

This brochure is for general informational purposes and is to be used as a guide only. Changes may be made during the development process and floorplans, dimensions, fixtures, fittings, finishes and specifications are subject to change without notice. Window placement, balcony configuration, wardrobe sizes and living areas may vary slightly within each plan type. EQUAL HOUSING OPPORTUNITY