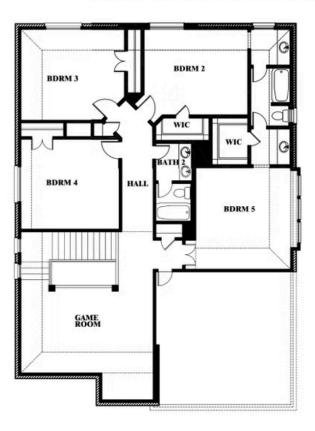

### **Dewberry III**

**OPT BATH 3 ENSUITE** 

Dewberry III Opt. Bath 3 Ensuite

This brochure is for general informational purposes and is to be used as a guide only. Changes may be made during the development process and floorplans, dimensions, fixtures, fittings, finishes and specifications are subject to change without notice. Window placement, balcony configuration, wardrobe sizes and living areas may vary slightly within each plan type. EQUAL HOUSING OPPORTUNITY